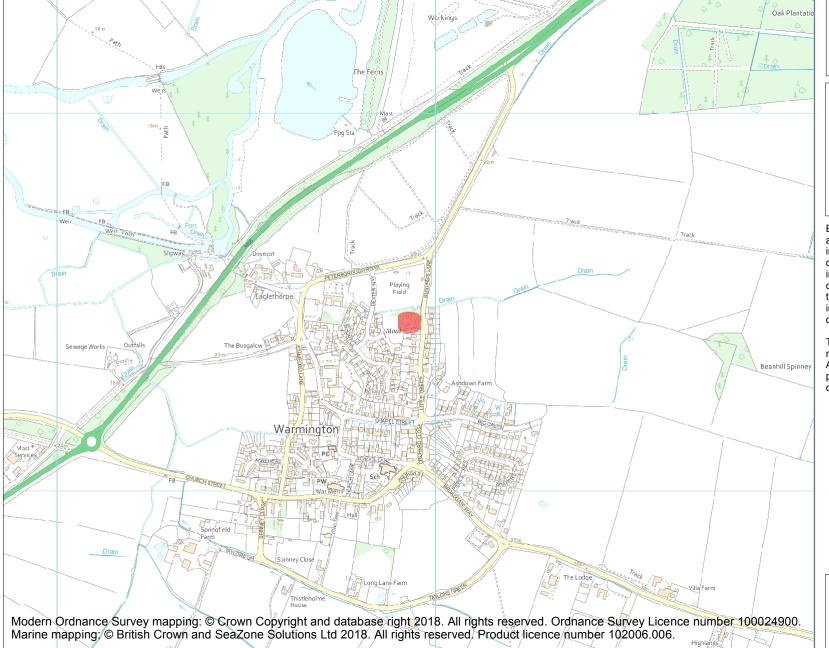

This is an A4 sized map and should be printed full size at A4 with no page scaling set.

Name: Little Green moated site

Heritage Category:

Scheduling

**List Entry No:** 

1015807

County:

District: North Northamptonshire

Parish: Warmington

Each official record of a scheduled monument contains a map. New entries on the schedule from 1988 onwards include a digitally created map which forms part of the official record. For entries created in the years up to and including 1987 a hand-drawn map forms part of the official record. The map here has been translated from the official map and that process may have introduced inaccuracies. Copies of maps that form part of the official record can be obtained from Historic England.

**List Entry NGR:** TL 07930 91447

**Map Scale:** 1:10000

Print Date: 24 April 2024