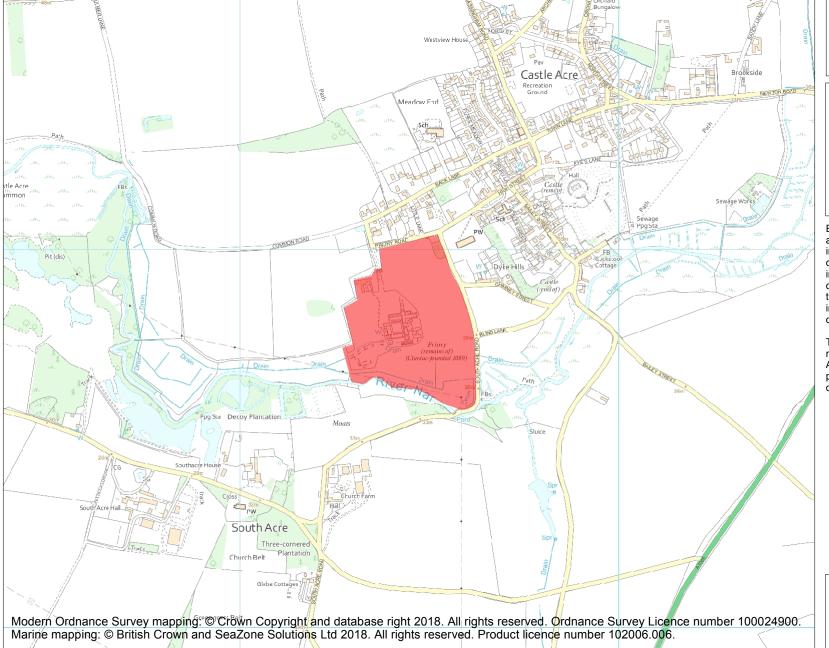

This is an A4 sized map and should be printed full size at A4 with no page scaling set.

**Heritage Category:** 

Scheduling

1015870

**List Entry No:** 

County: Norfolk

District: King's Lynn and West Norfolk

Parish: Castle Acre

Each official record of a scheduled monument contains a map. New entries on the schedule from 1988 onwards include a digitally created map which forms part of the official record. For entries created in the years up to and including 1987 a hand-drawn map forms part of the official record. The map here has been translated from the official map and that process may have introduced inaccuracies. Copies of maps that form part of the official record can be obtained from Historic England.

This map was delivered electronically and when printed may not be to scale and may be subject to distortions. All maps and grid references are for identification purposes only and must be read in conjunction with other information in the record.

**List Entry NGR:** TF 81446 14827

Map Scale: 1:10000

5 May 2024 **Print Date:** 

Name: Castle Acre Priory