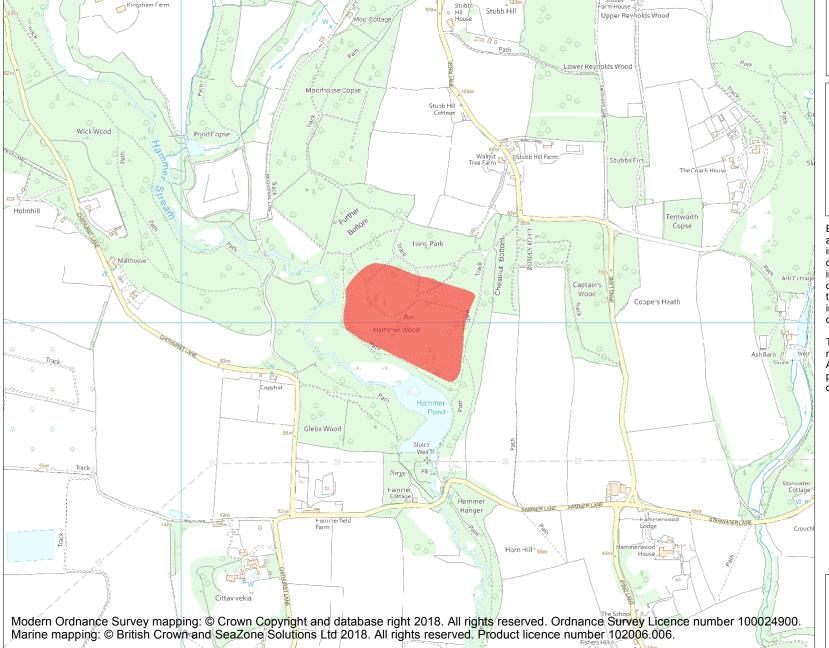

This is an A4 sized map and should be printed full size at A4 with no page scaling set.

Name: Hammer Wood hillfort

**Heritage Category:** 

Scheduling

1015878

List Entry No:

County: West Sussex

District: Chichester

Parish: Stedham with Iping

Each official record of a scheduled monument contains a map. New entries on the schedule from 1988 onwards include a digitally created map which forms part of the official record. For entries created in the years up to and including 1987 a hand-drawn map forms part of the official record. The map here has been translated from the official map and that process may have introduced inaccuracies. Copies of maps that form part of the official record can be obtained from Historic England.

This map was delivered electronically and when printed may not be to scale and may be subject to distortions. All maps and grid references are for identification purposes only and must be read in conjunction with other information in the record.

**List Entry NGR:** SU 84603 24015

**Map Scale:** 1:10000

Print Date: 6 May 2024