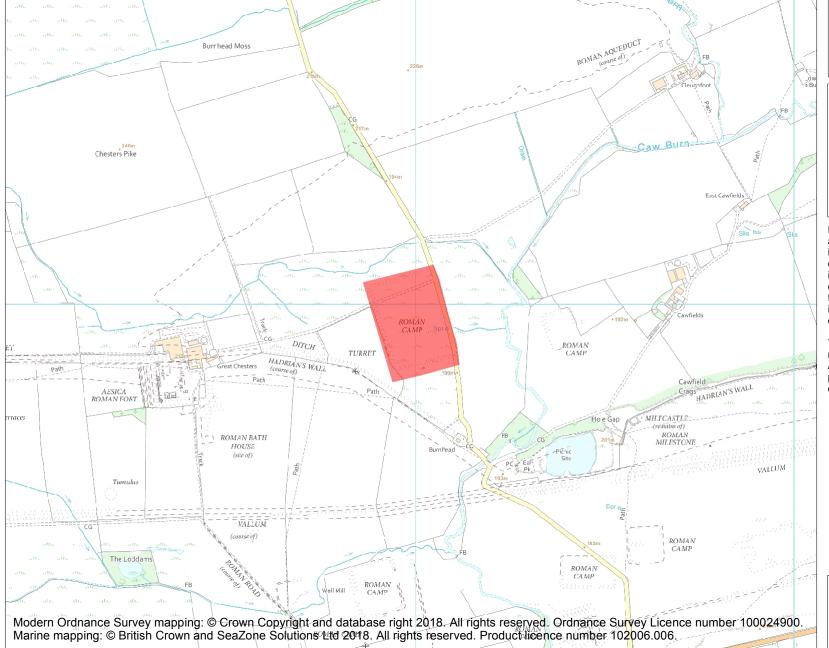

This is an A4 sized map and should be printed full size at A4 with no page scaling set.

Name: Burnhead Roman temporary camp

Heritage Category:

Scheduling

**List Entry No:** 

1015912

County:

District: Northumberland

**List Entry NGR:** NY 70988 66949

**Map Scale:** 1:10000

Print Date: 23 April 2024