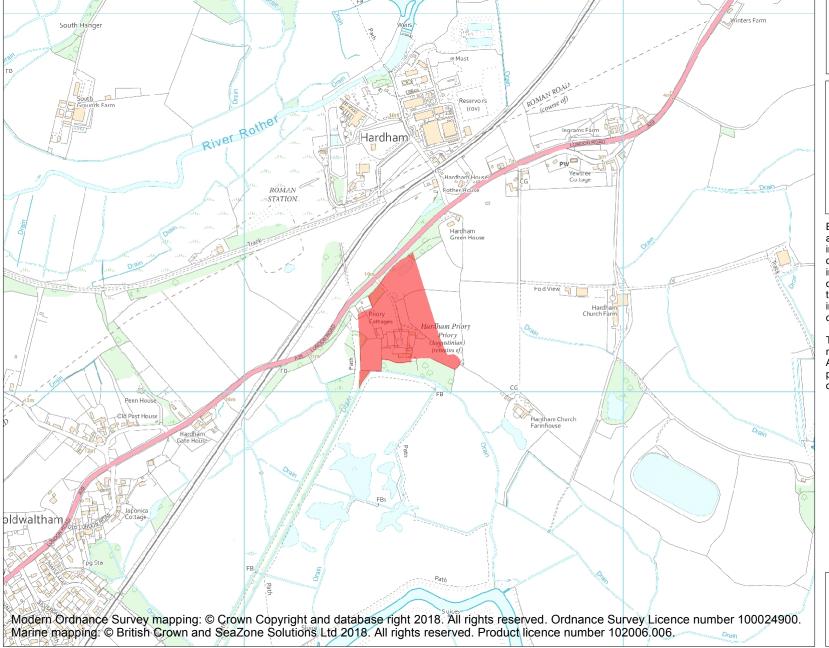

This is an A4 sized map and should be printed full size at A4 with no page scaling set.

Name: Hardham Priory

Heritage Category:

Scheduling

List Entry No:

1015916

County: West Sussex

District: Horsham

Parish: Coldwaltham, Parham

Each official record of a scheduled monument contains a map. New entries on the schedule from 1988 onwards include a digitally created map which forms part of the official record. For entries created in the years up to and including 1987 a hand-drawn map forms part of the official record. The map here has been translated from the official map and that process may have introduced inaccuracies. Copies of maps that form part of the official record can be obtained from Historic England.

This map was delivered electronically and when printed may not be to scale and may be subject to distortions. All maps and grid references are for identification purposes only and must be read in conjunction with other information in the record.

**List Entry NGR:** TQ 03435 17221

**Map Scale:** 1:10000

Print Date: 23 April 2024