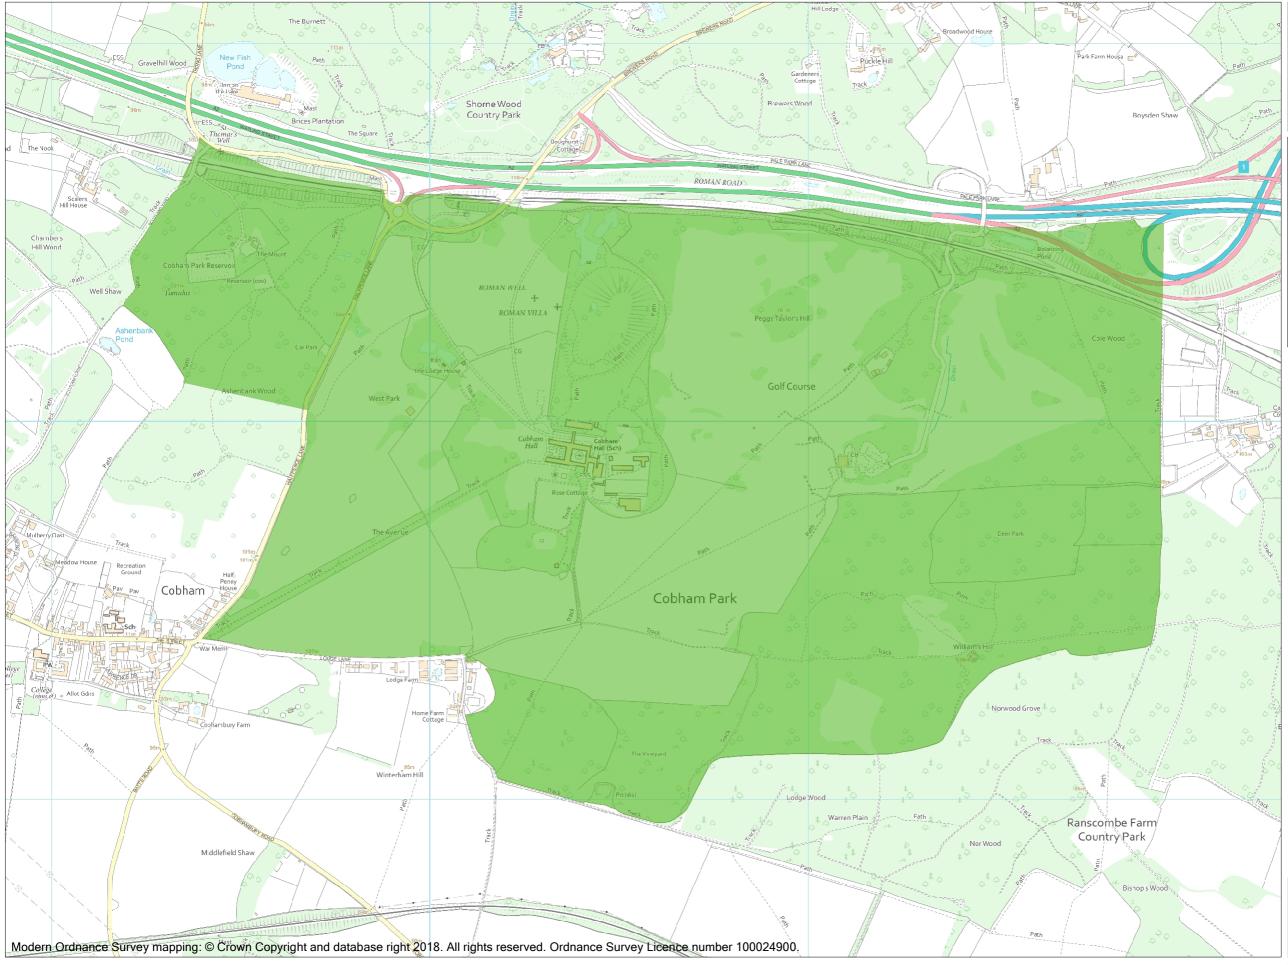

Name: COBHAM HALL

This is an A3 sized map and should be printed full size at A3 with no page scaling set

| Heritage Category: |         |
|--------------------|---------|
| Park and Garden    |         |
| List Entry No:     | 1000182 |

## Grade:

County: Kent

District: Gravesham, Medway

Parish: Cobham, Cuxton

Each official record of a registered garden or other land contains a map. The map here has been translated from the official map and that process may have introduced inaccuracies. Copies of maps that form part of the official record can be obtained from Historic England.

This map was delivered electronically and when printed may not be to scale and may be subject to distortions. The map and grid references are for identification purposes only and must be read in conjunction with other information in the record.

List Entry NGR: TQ6782568834 Map Scale: **Print Date:** 

1:10000 19 April 2024

Historic England

HistoricEngland.org.uk