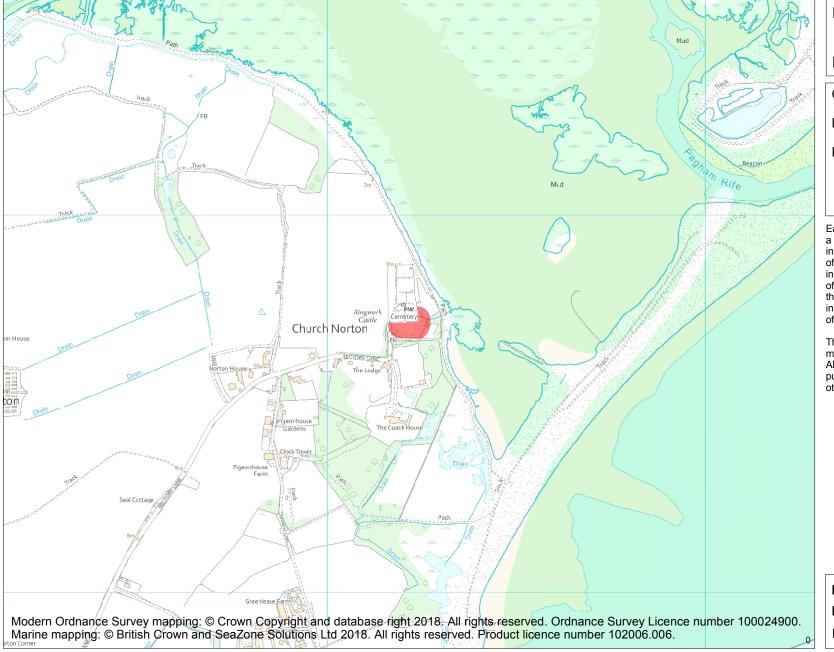

This is an A4 sized map and should be printed full size at A4 with no page scaling set.

Name: Ringwork south of St Wilfred's Chapel

**Heritage Category:** 

Scheduling

**List Entry No:** 

1015982

County: West Sussex

District: Chichester

Parish: Selsey

Each official record of a scheduled monument contains a map. New entries on the schedule from 1988 onwards include a digitally created map which forms part of the official record. For entries created in the years up to and including 1987 a hand-drawn map forms part of the official record. The map here has been translated from the official map and that process may have introduced inaccuracies. Copies of maps that form part of the official record can be obtained from Historic England.

**List Entry NGR:** SZ 87216 95695

**Map Scale:** 1:10000

Print Date: 28 April 2024