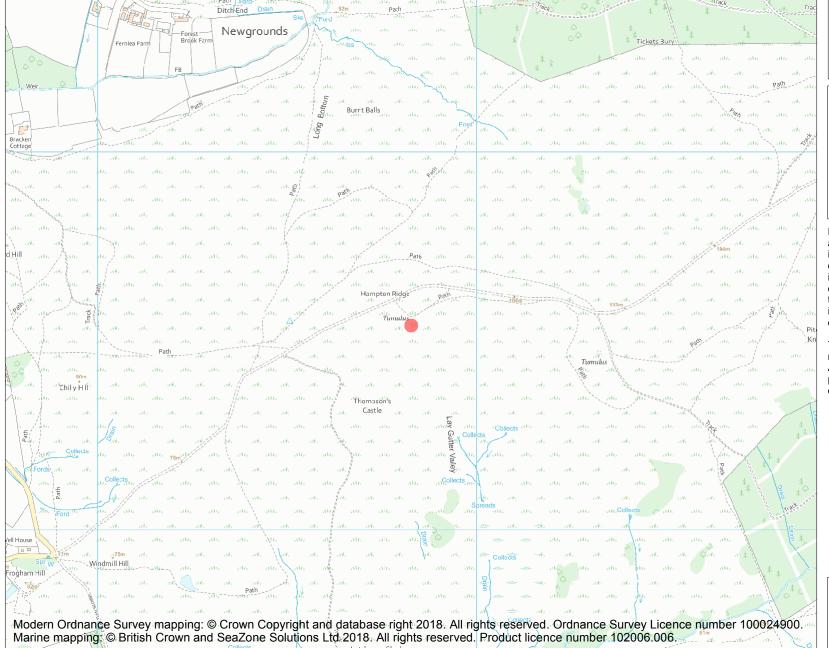

This is an A4 sized map and should be printed full size at A4 with no page scaling set.

Name: Bowl barrow on Hampton Ridge

Heritage Category:

Scheduling

**List Entry No:** 

1015985

County: Hampshire

District: New Forest

Parish: Hyde

Each official record of a scheduled monument contains a map. New entries on the schedule from 1988 onwards include a digitally created map which forms part of the official record. For entries created in the years up to and including 1987 a hand-drawn map forms part of the official record. The map here has been translated from the official map and that process may have introduced inaccuracies. Copies of maps that form part of the official record can be obtained from Historic England.

This map was delivered electronically and when printed may not be to scale and may be subject to distortions. All maps and grid references are for identification purposes only and must be read in conjunction with other information in the record.

**List Entry NGR:** SU 18827 13542

**Map Scale:** 1:10000

Print Date: 28 April 2024

HistoricEngland.org.uk