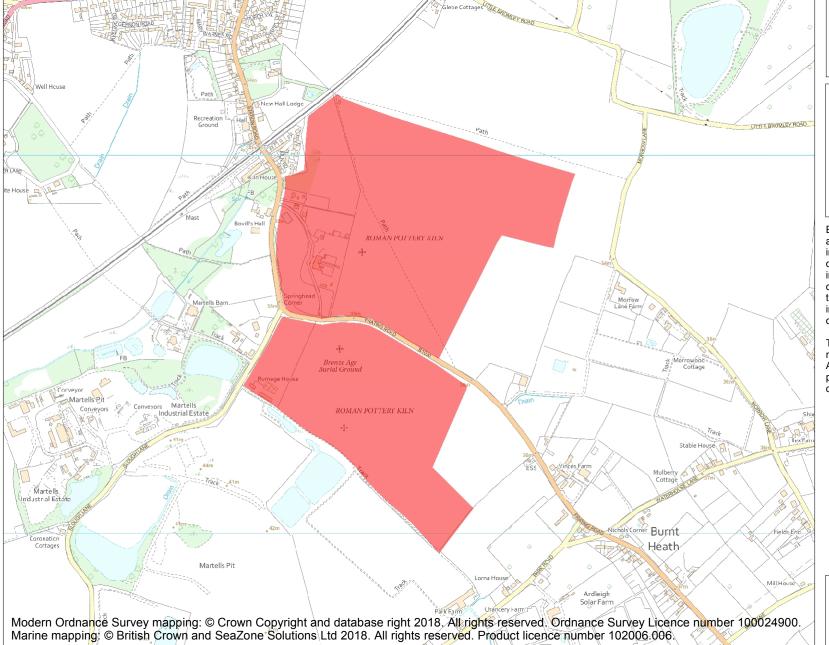

This is an A4 sized map and should be printed full size at A4 with no page scaling set.

Name: Crop mark site S of Ardleigh

Heritage Category:

Scheduling

1002146

List Entry No :

County: Essex

District: Tendring

Parish: Ardleigh

Each official record of a scheduled monument contains a map. New entries on the schedule from 1988 onwards include a digitally created map which forms part of the official record. For entries created in the years up to and including 1987 a hand-drawn map forms part of the official record. The map here has been translated from the official map and that process may have introduced inaccuracies. Copies of maps that form part of the official record can be obtained from Historic England.

This map was delivered electronically and when printed may not be to scale and may be subject to distortions. All maps and grid references are for identification purposes only and must be read in conjunction with other information in the record.

**List Entry NGR:** TM 05834 28780

**Map Scale:** 1:10000

Print Date: 29 April 2024