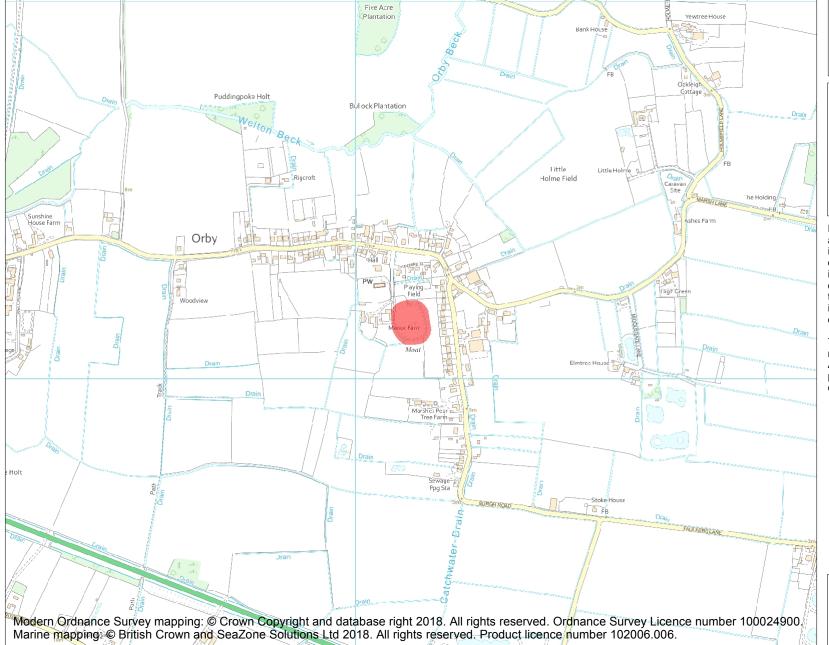

This is an A4 sized map and should be printed full size at A4 with no page scaling set.

Name: Manor Farm moated site

Heritage Category:

Scheduling

1016045

**List Entry No:** 

County: Lincolnshire

District: East Lindsey

Parish: Orby

Each official record of a scheduled monument contains a map. New entries on the schedule from 1988 onwards include a digitally created map which forms part of the official record. For entries created in the years up to and including 1987 a hand-drawn map forms part of the official record. The map here has been translated from the official map and that process may have introduced inaccuracies. Copies of maps that form part of the official record can be obtained from Historic England.

This map was delivered electronically and when printed may not be to scale and may be subject to distortions. All maps and grid references are for identification purposes only and must be read in conjunction with other information in the record.

**List Entry NGR:** TF 49147 67150

**Map Scale:** 1:10000

Print Date: 28 April 2024