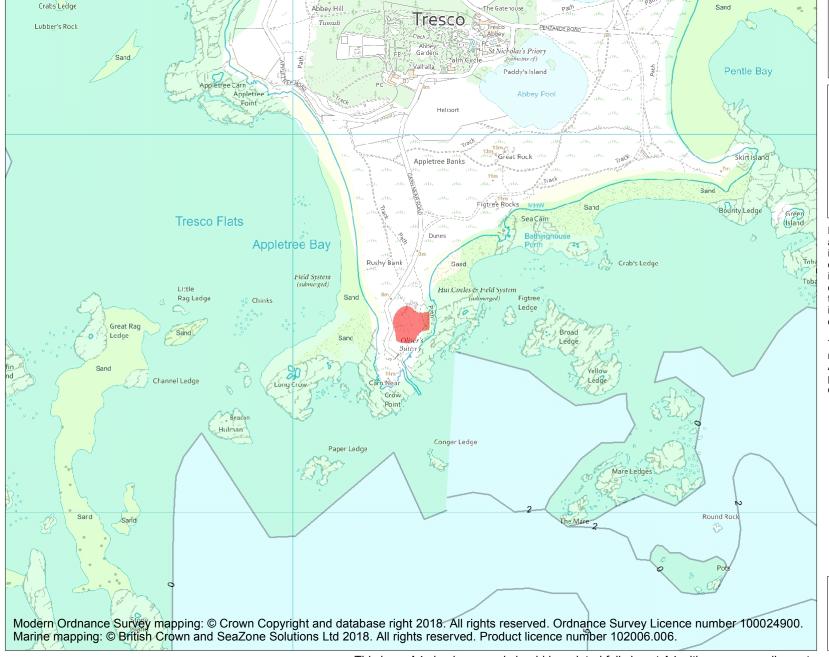

This is an A4 sized map and should be printed full size at A4 with no page scaling set.

Name: Oliver's Battery, Tresco

Heritage Category:

Scheduling

**List Entry No:** 

1016181

County:

District: Isles of Scilly

Parish: Tresco

Each official record of a scheduled monument contains a map. New entries on the schedule from 1988 onwards include a digitally created map which forms part of the official record. For entries created in the years up to and including 1987 a hand-drawn map forms part of the official record. The map here has been translated from the official map and that process may have introduced inaccuracies. Copies of maps that form part of the official record can be obtained from Historic England.

This map was delivered electronically and when printed may not be to scale and may be subject to distortions. All maps and grid references are for identification purposes only and must be read in conjunction with other information in the record.

**List Entry NGR:** SV 89312 13497

**Map Scale:** 1:10000

Print Date: 28 April 2024

HistoricEngland.org.uk