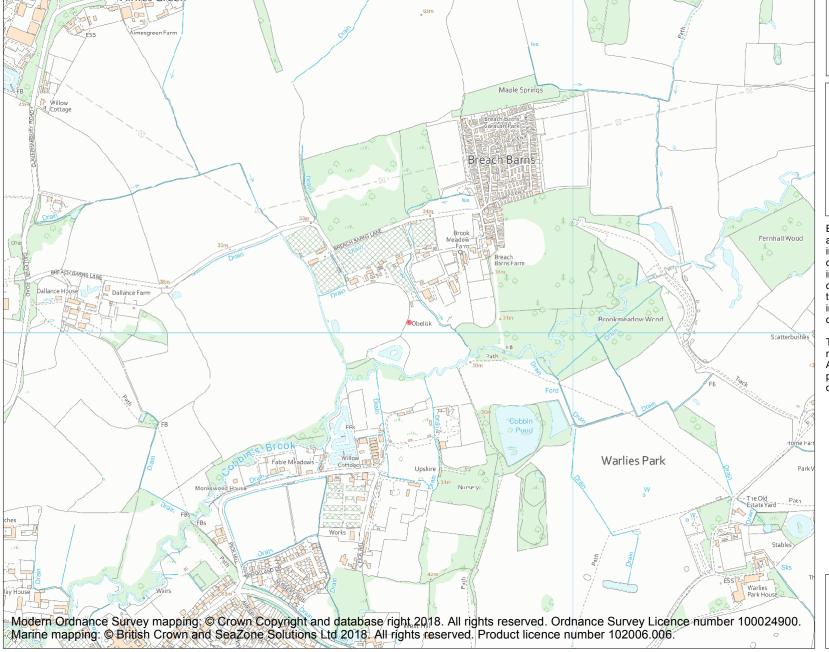

This is an A4 sized map and should be printed full size at A4 with no page scaling set.

Name: Obelisk 325m NW of Cobbin Pond

**Heritage Category:** 

Scheduling

**List Entry No:** 

1002158

County: Essex

District: Epping Forest

Parish: Waltham Abbey

Each official record of a scheduled monument contains a map. New entries on the schedule from 1988 onwards include a digitally created map which forms part of the official record. For entries created in the years up to and including 1987 a hand-drawn map forms part of the official record. The map here has been translated from the official map and that process may have introduced inaccuracies. Copies of maps that form part of the official record can be obtained from Historic England.

This map was delivered electronically and when printed may not be to scale and may be subject to distortions. All maps and grid references are for identification purposes only and must be read in conjunction with other information in the record.

**List Entry NGR:** TL 40566 02027

**Map Scale:** 1:10000

Print Date: 8 May 2024