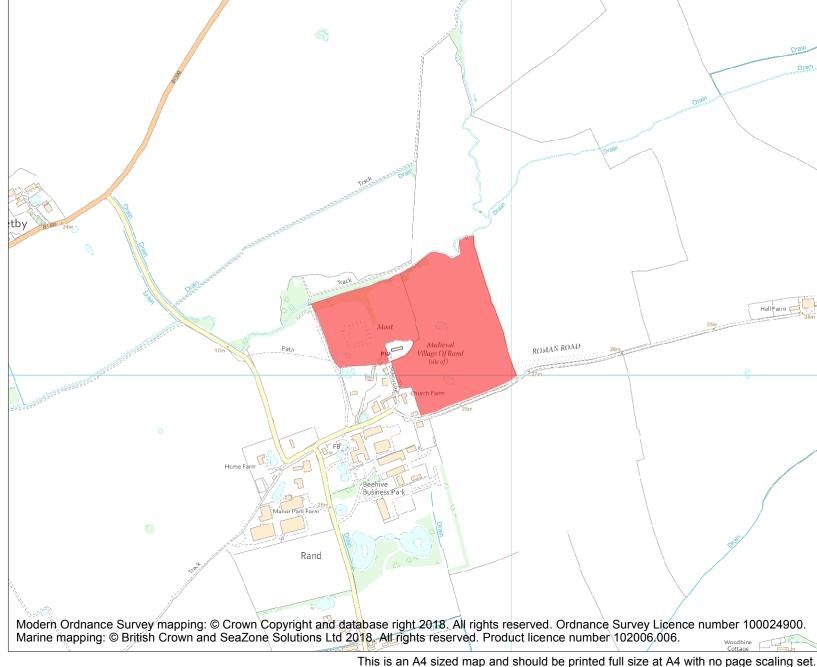

| Heritage Category: |              |            |
|--------------------|--------------|------------|
|                    |              | Scheduling |
| List Entry No :    |              | 1016980    |
| County:            | Lincolnshire |            |
| District:          | West Lindsey |            |
| Parish:            | Rand         |            |
|                    |              |            |
|                    |              |            |

Each official record of a scheduled monument contains a map. New entries on the schedule from 1988 onwards include a digitally created map which forms part of the official record. For entries created in the years up to and including 1987 a hand-drawn map forms part of the official record. The map here has been translated from the official map and that process may have introduced inaccuracies. Copies of maps that form part of the official record can be obtained from Historic England.

This map was delivered electronically and when printed may not be to scale and may be subject to distortions. All maps and grid references are for identification purposes only and must be read in conjunction with other information in the record.

Name: Rand medieval settlement