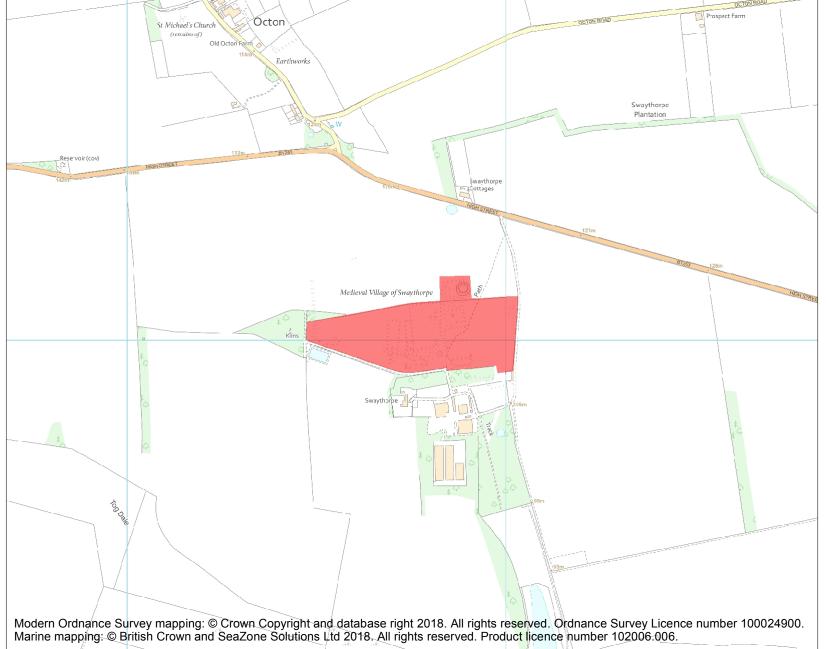

This is an A4 sized map and should be printed full size at A4 with no page scaling set.

Name: Swaythorpe medieval settlement

Heritage Category:

Scheduling

List Entry No :

1017067

County:

District: East Riding of Yorkshire

Parish: Kilham

Each official record of a scheduled monument contains a map. New entries on the schedule from 1988 onwards include a digitally created map which forms part of the official record. For entries created in the years up to and including 1987 a hand-drawn map forms part of the official record. The map here has been translated from the official map and that process may have introduced inaccuracies. Copies of maps that form part of the official record can be obtained from Historic England.

This map was delivered electronically and when printed may not be to scale and may be subject to distortions. All maps and grid references are for identification purposes only and must be read in conjunction with other information in the record.

**List Entry NGR:** TA 03752 69008

1:10000

Map Scale:

Print Date: 26 April 2024