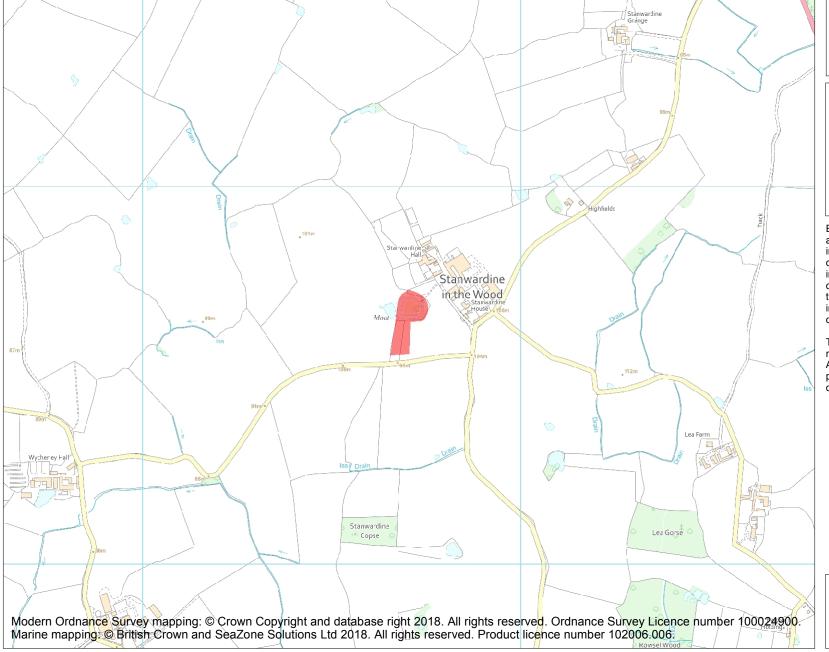

This is an A4 sized map and should be printed full size at A4 with no page scaling set.

Name: Stanwardine moated site and associated fishpond

**Heritage Category:** 

Scheduling

List Entry No :

1017240

County:

**List Entry NGR:** SJ 42704 27642

**Map Scale:** 1:10000

Print Date: 24 April 2024