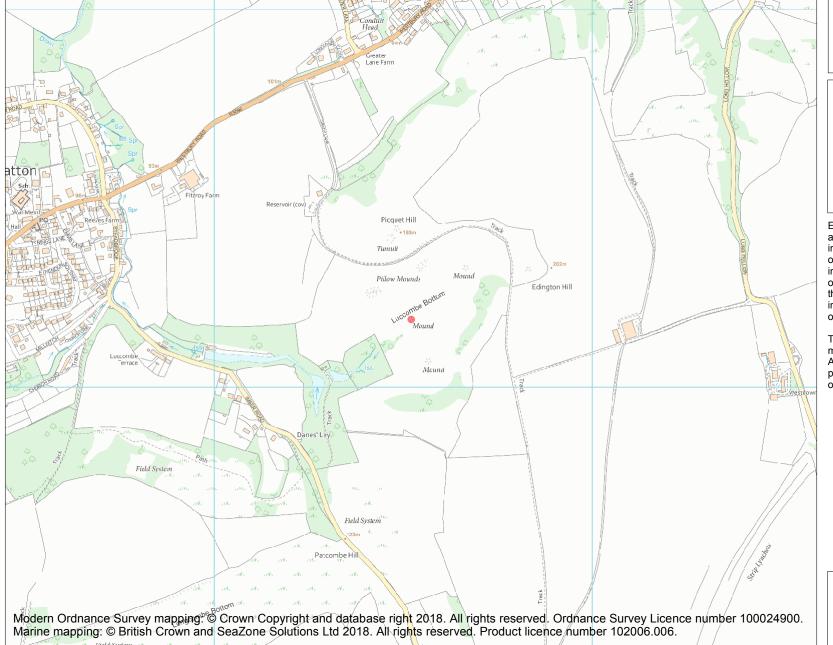

This is an A4 sized map and should be printed full size at A4 with no page scaling set.

Name: Bowl barrow 730m south of Greater Lane Farm

Heritage Category:

Scheduling

List Entry No:

1017299

County:

District: Wiltshire

Parish: Edington

Each official record of a scheduled monument contains a map. New entries on the schedule from 1988 onwards include a digitally created map which forms part of the official record. For entries created in the years up to and including 1987 a hand-drawn map forms part of the official record. The map here has been translated from the official map and that process may have introduced inaccuracies. Copies of maps that form part of the official record can be obtained from Historic England.

This map was delivered electronically and when printed may not be to scale and may be subject to distortions. All maps and grid references are for identification purposes only and must be read in conjunction with other information in the record.

**List Entry NGR:** ST 92521 52180

**Map Scale:** 1:10000

Print Date: 25 April 2024