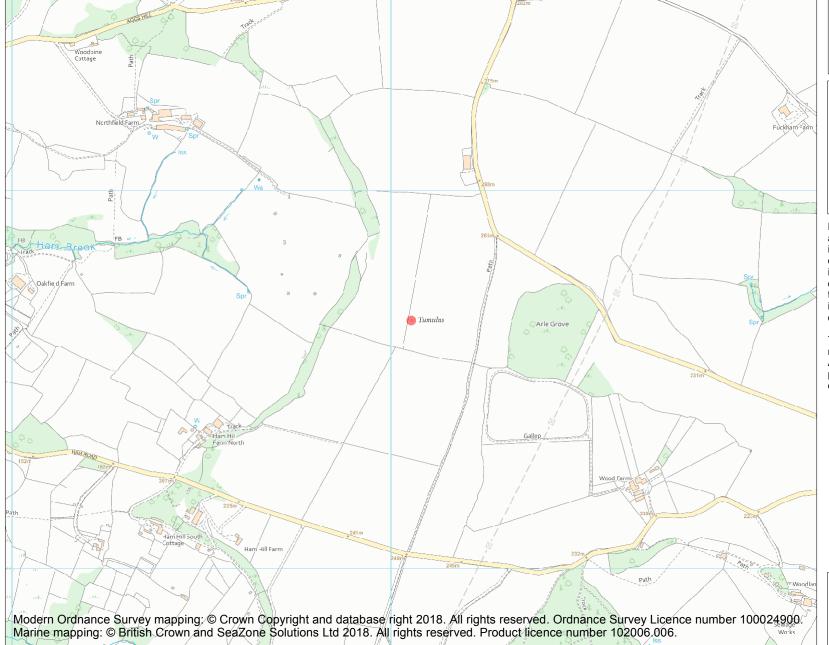

This is an A4 sized map and should be printed full size at A4 with no page scaling set.

**Heritage Category:** 

Scheduling

1017336

**List Entry No:** 

County: Gloucestershire

District: Cheltenham

Parish: Charlton Kings

**List Entry NGR:** SO 99054 21657

Map Scale: 1:10000

30 April 2024 **Print Date:** 

Name: Bowl barrow 750m north west of Wood Farm