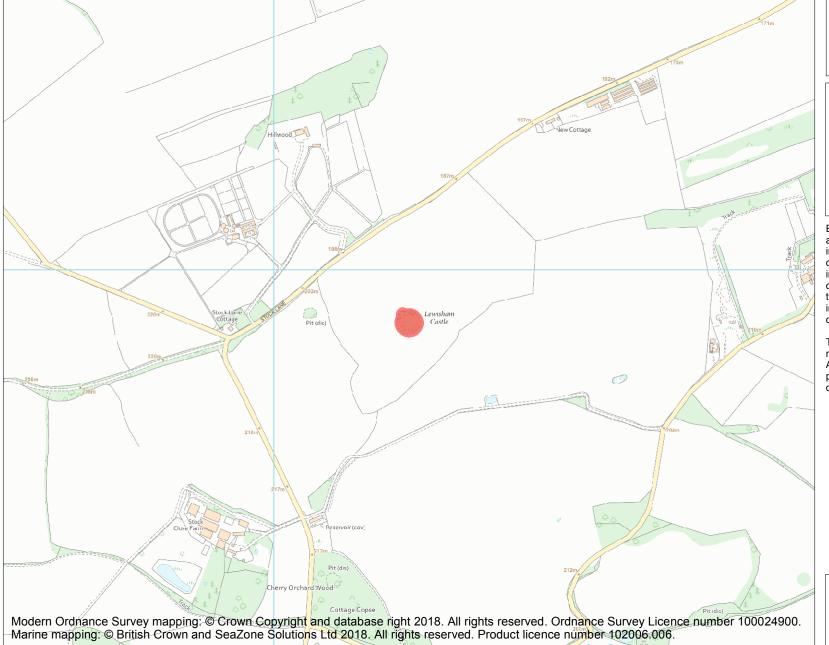

This is an A4 sized map and should be printed full size at A4 with no page scaling set.

**Heritage Category:** 

Scheduling

**List Entry No:** 

1017364

County:

District: Wiltshire

Parish: Aldbourne

**List Entry NGR:** SU 24358 73860

Map Scale: 1:10000

29 April 2024 **Print Date:** 

Name: Lewisham Castle