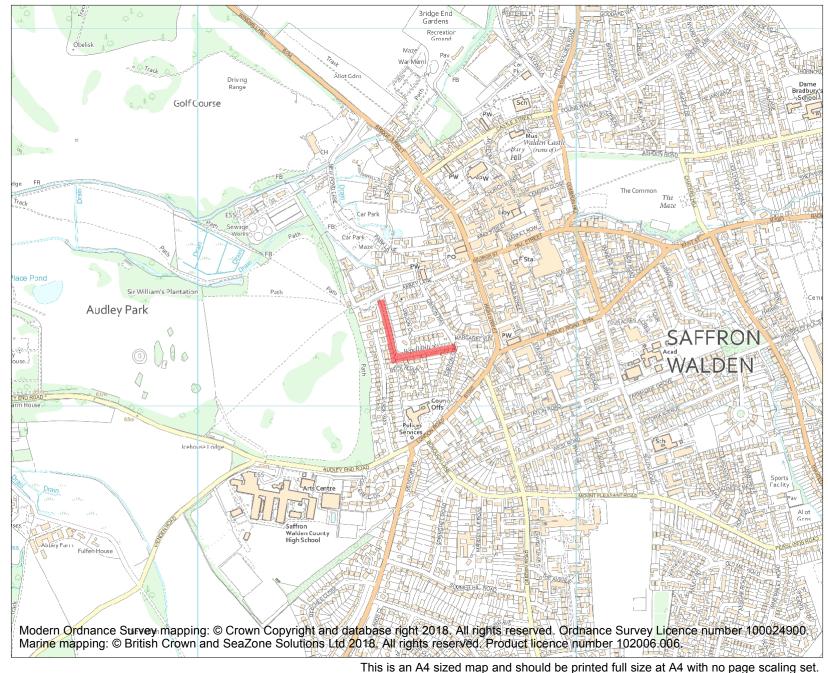

Each official record of a scheduled monument contains a map. New entries on the schedule from 1988 onwards include a digitally created map which forms part of the official record. For entries created in the years up to and including 1987 a hand-drawn map forms part of the official record. The map here has been translated from the official map and that process may have introduced inaccuracies. Copies of maps that form part of the official record can be obtained from Historic England.

This map was delivered electronically and when printed may not be to scale and may be subject to distortions. All maps and grid references are for identification purposes only and must be read in conjunction with other information in the record.

| Print Date:     | 28 April 2024  |
|-----------------|----------------|
| Map Scale:      | 1:10000        |
| List Entry NGR: | TL 53579 38136 |

Name: Battle (or Repell) Ditches