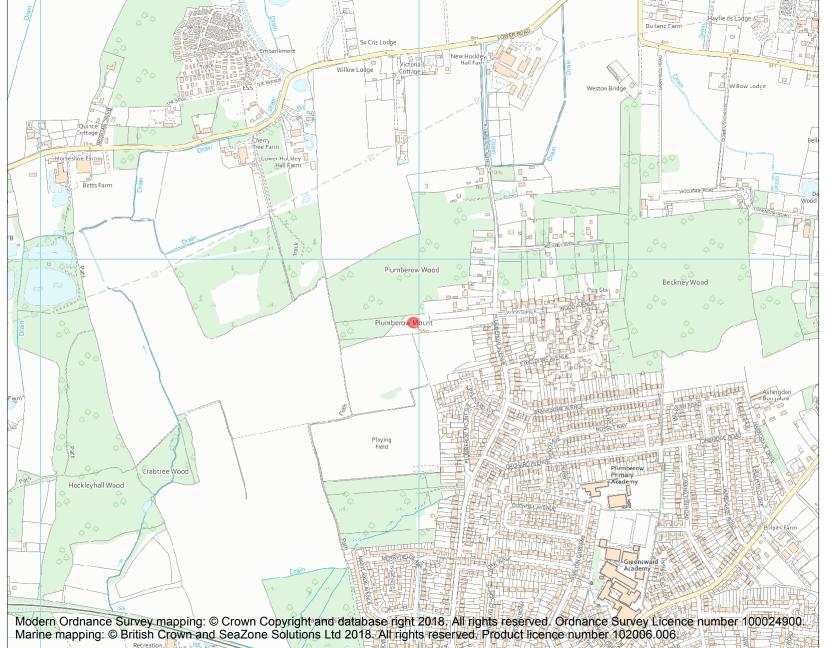

This is an A4 sized map and should be printed full size at A4 with no page scaling set.

Name: Plumberow Mount

Heritage Category:

Scheduling

**List Entry No:** 

1017451

County: Essex

District: Rochford

Parish: Hockley

Each official record of a scheduled monument contains a map. New entries on the schedule from 1988 onwards include a digitally created map which forms part of the official record. For entries created in the years up to and including 1987 a hand-drawn map forms part of the official record. The map here has been translated from the official map and that process may have introduced inaccuracies. Copies of maps that form part of the official record can be obtained from Historic England.

This map was delivered electronically and when printed may not be to scale and may be subject to distortions. All maps and grid references are for identification purposes only and must be read in conjunction with other information in the record.

**List Entry NGR:** TQ 83985 93834

**Map Scale:** 1:10000

Print Date: 27 April 2024