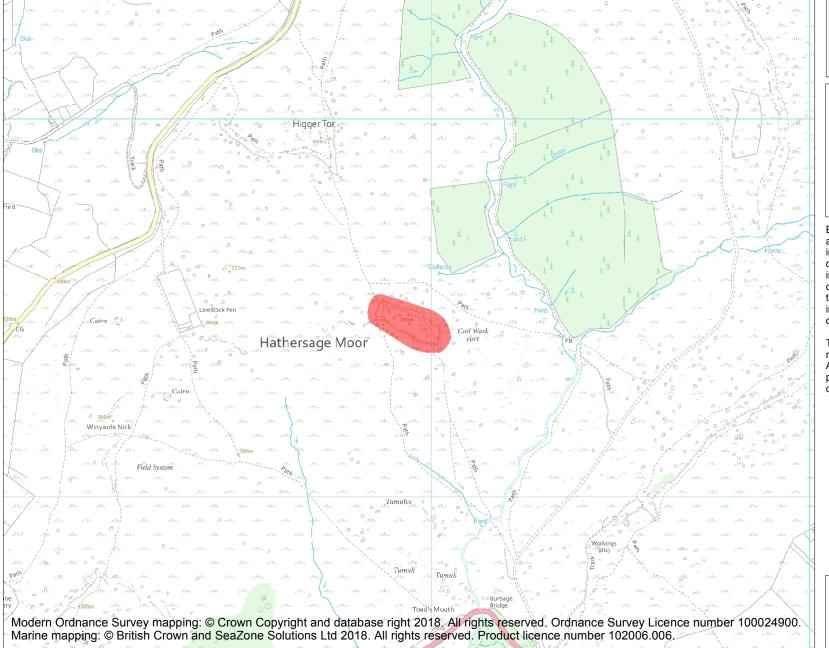

This is an A4 sized map and should be printed full size at A4 with no page scaling set.

Heritage Category:

Scheduling

**List Entry No:** 

1017504

County:

District: Sheffield

Parish: Non Civil Parish

**List Entry NGR**: SK 25942 81455

**Map Scale:** 1:10000

Print Date: 28 April 2024

Name: Carl Wark slight univallate hillfort