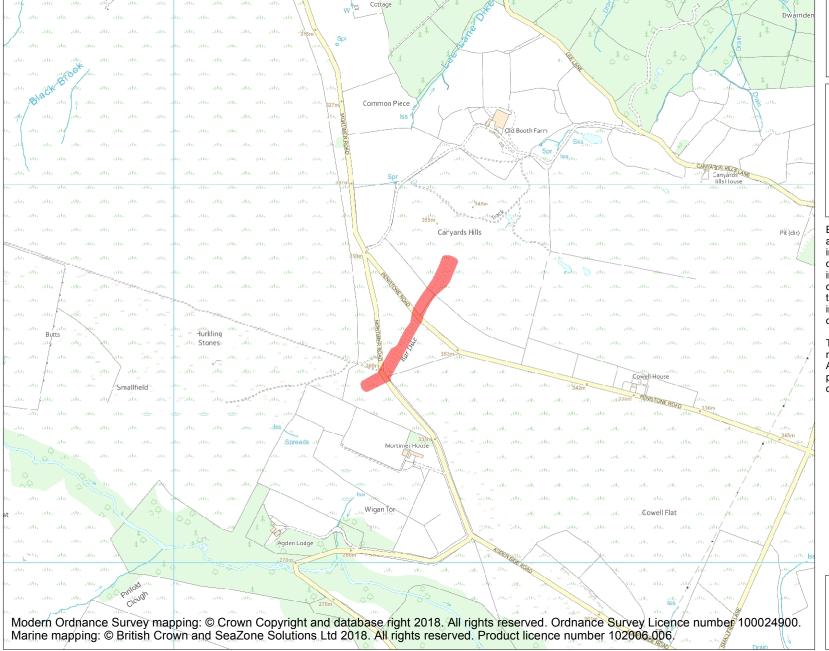

This is an A4 sized map and should be printed full size at A4 with no page scaling set.

Name: The Bar Dyke linear earthwork

Heritage Category:

Scheduling

List Entry No:

1017508

County:

District: Sheffield

Parish: Bradfield

Each official record of a scheduled monument contains a map. New entries on the schedule from 1988 onwards include a digitally created map which forms part of the official record. For entries created in the years up to and including 1987 a hand-drawn map forms part of the official record. The map here has been translated from the official map and that process may have introduced inaccuracies. Copies of maps that form part of the official record can be obtained from Historic England.

This map was delivered electronically and when printed may not be to scale and may be subject to distortions. All maps and grid references are for identification purposes only and must be read in conjunction with other information in the record.

**List Entry NGR:** SK 24622 94606

1:10000

Map Scale:

Print Date: 4 May 2024

HistoricEngland.org.uk