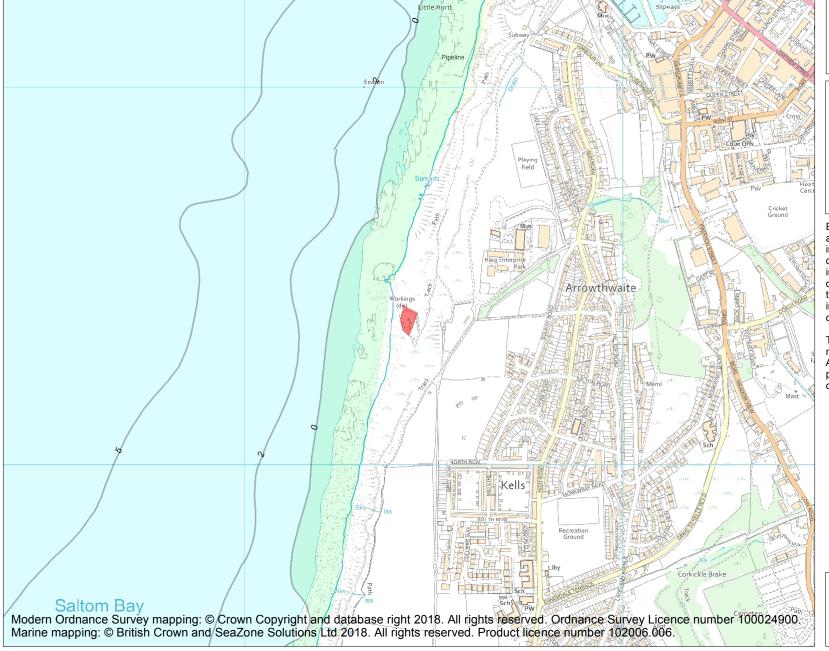

This is an A4 sized map and should be printed full size at A4 with no page scaling set.

Name: Saltom coal pit

Heritage Category:

Scheduling

1017558

**List Entry No:** 

County: Cumbria

District: Copeland

Parish: Whitehaven

Each official record of a scheduled monument contains a map. New entries on the schedule from 1988 onwards include a digitally created map which forms part of the official record. For entries created in the years up to and including 1987 a hand-drawn map forms part of the official record. The map here has been translated from the official map and that process may have introduced inaccuracies. Copies of maps that form part of the official record can be obtained from Historic England.

This map was delivered electronically and when printed may not be to scale and may be subject to distortions. All maps and grid references are for identification purposes only and must be read in conjunction with other information in the record.

**List Entry NGR:** NX 96435 17379

**Map Scale:** 1:10000

Print Date: 27 April 2024

HistoricEngland.org.uk