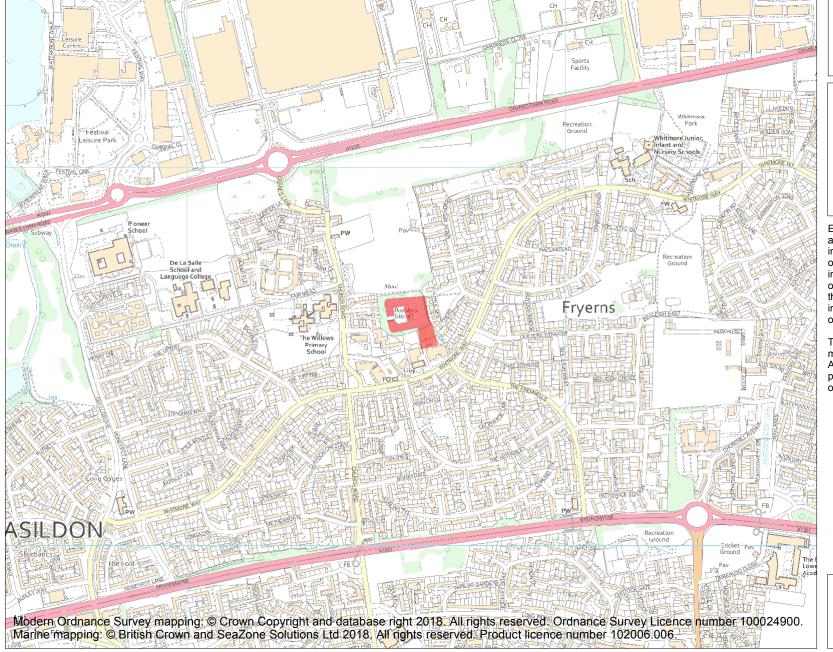

This is an A4 sized map and should be printed full size at A4 with no page scaling set.

Name: Moated site and fishponds at Botelers

Heritage Category:

Scheduling

**List Entry No**: 1002186

County: Essex

District: Basildon

Parish: Non Civil Parish

Each official record of a scheduled monument contains a map. New entries on the schedule from 1988 onwards include a digitally created map which forms part of the official record. For entries created in the years up to and including 1987 a hand-drawn map forms part of the official record. The map here has been translated from the official map and that process may have introduced inaccuracies. Copies of maps that form part of the official record can be obtained from Historic England.

This map was delivered electronically and when printed may not be to scale and may be subject to distortions. All maps and grid references are for identification purposes only and must be read in conjunction with other information in the record.

**List Entry NGR:** TQ 71592 89617

**Map Scale:** 1:10000

Print Date: 5 May 2024