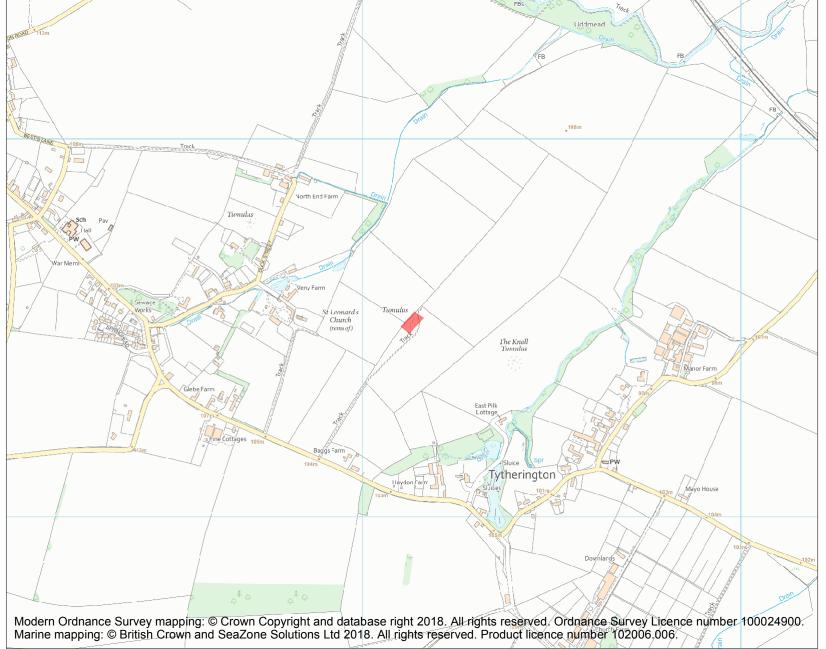

This is an A4 sized map and should be printed full size at A4 with no page scaling set.

Name: Long barrow 250m east of Polebridge Farm

Heritage Category:

Scheduling

List Entry No :

1017603

County:

District: Wiltshire

Parish: Sutton Veny

Each official record of a scheduled monument contains a map. New entries on the schedule from 1988 onwards include a digitally created map which forms part of the official record. For entries created in the years up to and including 1987 a hand-drawn map forms part of the official record. The map here has been translated from the official map and that process may have introduced inaccuracies. Copies of maps that form part of the official record can be obtained from Historic England.

This map was delivered electronically and when printed may not be to scale and may be subject to distortions. All maps and grid references are for identification purposes only and must be read in conjunction with other information in the record.

**List Entry NGR:** ST 91131 41516

**Map Scale:** 1:10000

Print Date: 1 May 2024