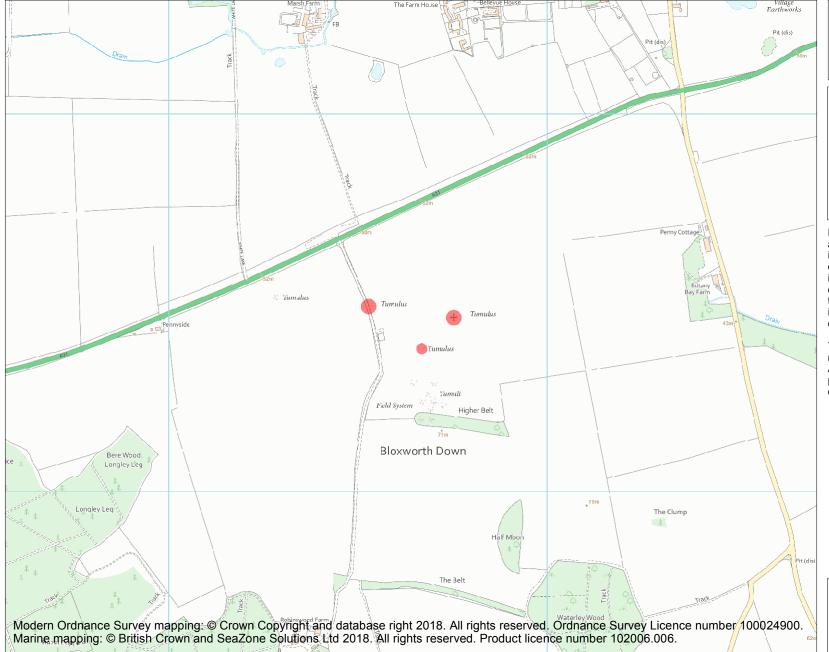

This is an A4 sized map and should be printed full size at A4 with no page scaling set.

Name: Three bowl barrows on Bloxworth Down, 800m west of Botany Bay Barn

Heritage Category:

Scheduling

List Entry No:

**List Entry NGR:** SY 87753 96461

**Map Scale:** 1:10000

Print Date: 29 April 2024