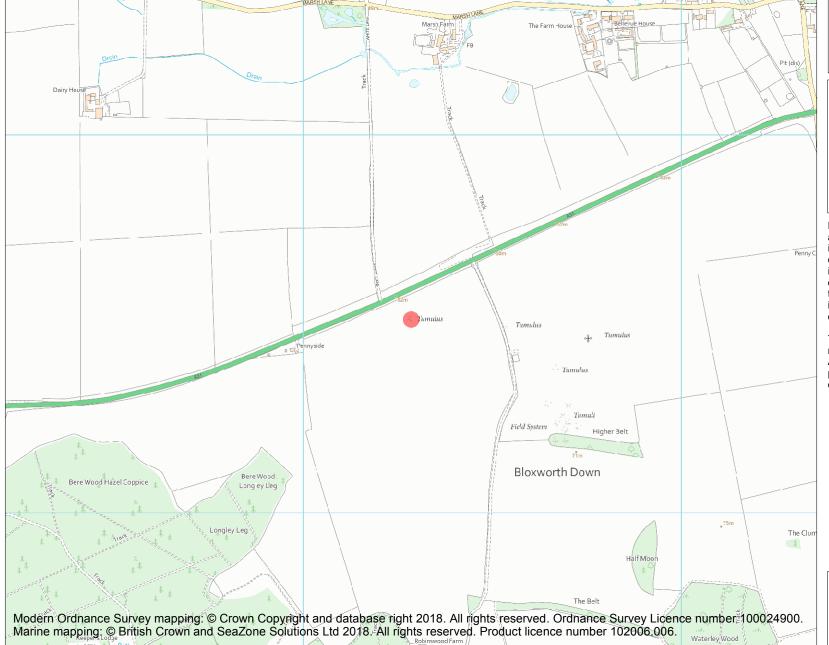

This is an A4 sized map and should be printed full size at A4 with no page scaling set.

Name: Bowl barrow on Bloxworth Down, 740m south of Marsh Farm

Heritage Category:

Scheduling

**List Entry No:** 

1017626

**List Entry NGR:** SY 87285 96512

**Map Scale:** 1:10000

Print Date: 29 April 2024