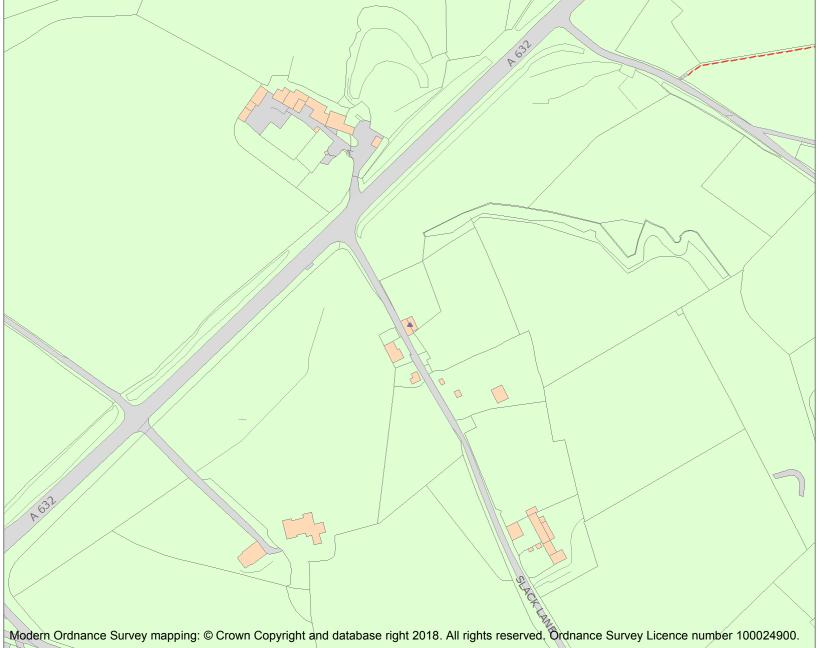

This is an A4 sized map and should be printed full size at A4 with no page scaling set.

Name: SLACK LANE FARMHOUSE

Heritage Category:

Listing

1242386

List Entry No :

Grade:

County: Derbyshire

This map was delivered electronically and when printed may not be to scale and may be subject to distortions.

**List Entry NGR:** SK 33249 62832

**Map Scale:** 1:2500

Print Date: 22 May 2024

HistoricEngland.org.uk