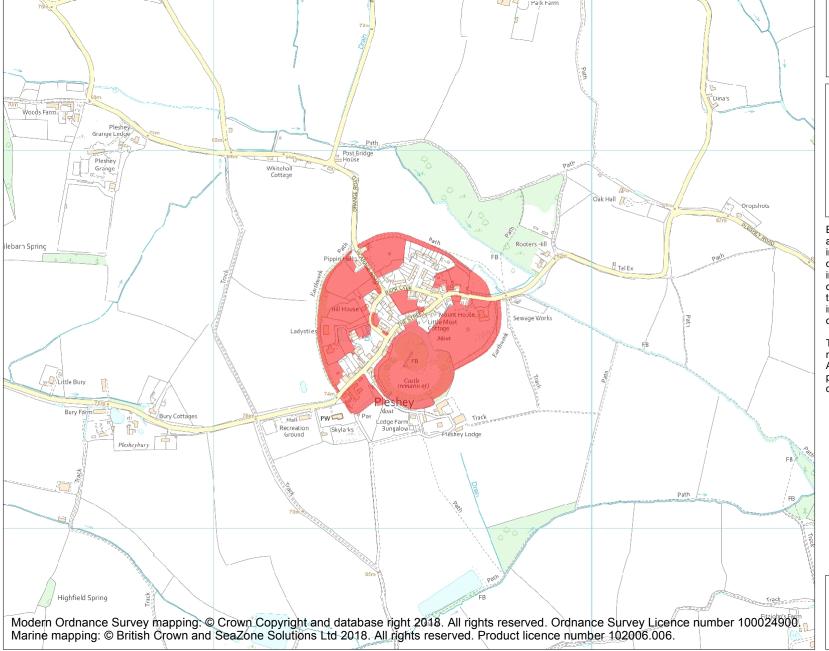

This is an A4 sized map and should be printed full size at A4 with no page scaling set.

Name: Pleshey Castle and town enclosure

Heritage Category:

Scheduling

**List Entry No:** 

1002191

County: Essex

District: Chelmsford

Parish: Pleshey

Each official record of a scheduled monument contains a map. New entries on the schedule from 1988 onwards include a digitally created map which forms part of the official record. For entries created in the years up to and including 1987 a hand-drawn map forms part of the official record. The map here has been translated from the official map and that process may have introduced inaccuracies. Copies of maps that form part of the official record can be obtained from Historic England.

This map was delivered electronically and when printed may not be to scale and may be subject to distortions. All maps and grid references are for identification purposes only and must be read in conjunction with other information in the record.

**List Entry NGR:** TL 66557 14753

**Map Scale:** 1:10000

Print Date: 23 April 2024