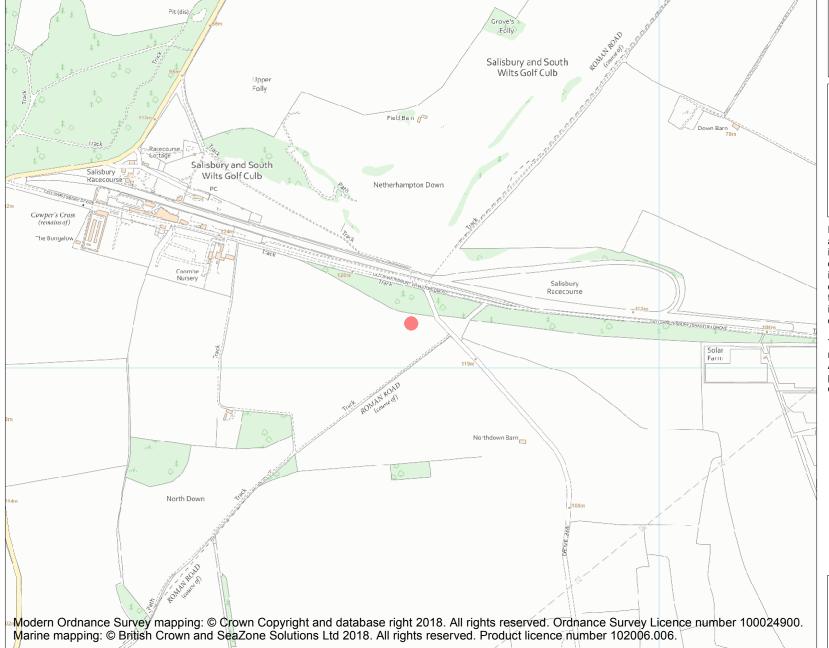

This is an A4 sized map and should be printed full size at A4 with no page scaling set.

Name: Bowl barrow 430m north west of Northdown Barn

Heritage Category:

Scheduling

List Entry No:

1017705

County:

District: Wiltshire

Parish: Coombe Bissett

Each official record of a scheduled monument contains a map. New entries on the schedule from 1988 onwards include a digitally created map which forms part of the official record. For entries created in the years up to and including 1987 a hand-drawn map forms part of the official record. The map here has been translated from the official map and that process may have introduced inaccuracies. Copies of maps that form part of the official record can be obtained from Historic England.

**List Entry NGR:** SU 10345 28118

1:10000

Map Scale:

Print Date: 2 May 2024