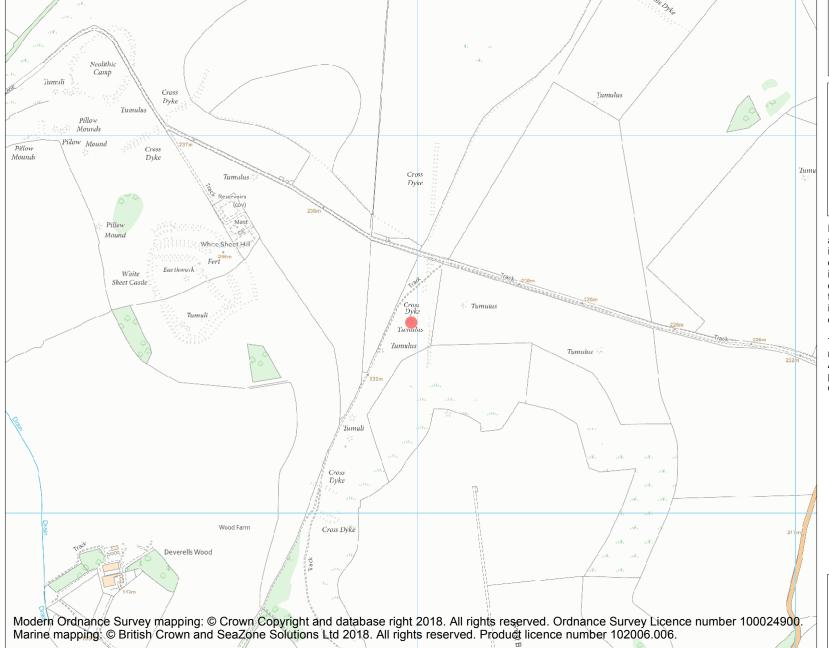

This is an A4 sized map and should be printed full size at A4 with no page scaling set.

Name: Bowl barrow 1050m north east of Wood Farm

Heritage Category:

Scheduling

List Entry No:

1017706

County:

District: Wiltshire

Parish: Mere

Each official record of a scheduled monument contains a map. New entries on the schedule from 1988 onwards include a digitally created map which forms part of the official record. For entries created in the years up to and including 1987 a hand-drawn map forms part of the official record. The map here has been translated from the official map and that process may have introduced inaccuracies. Copies of maps that form part of the official record can be obtained from Historic England.

This map was delivered electronically and when printed may not be to scale and may be subject to distortions. All maps and grid references are for identification purposes only and must be read in conjunction with other information in the record.

**List Entry NGR:** ST 80984 34506

**Map Scale:** 1:10000

Print Date: 18 May 2024