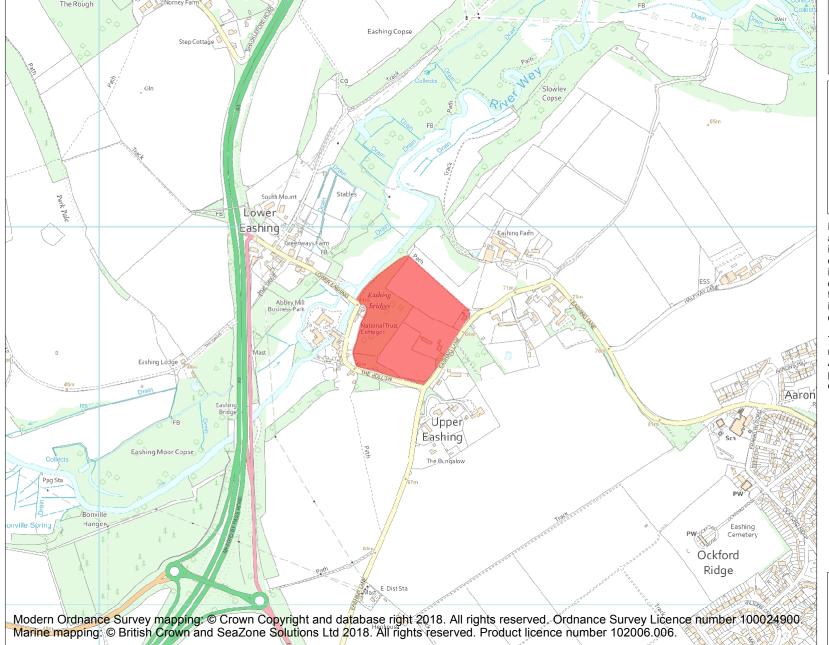

This is an A4 sized map and should be printed full size at A4 with no page scaling set.

Name: Anglo-Saxon fortified centre at Eashing

Heritage Category:

Scheduling

1017720

**List Entry No:** 

County: Surrey

**List Entry NGR:** SU 94824 43756

**Map Scale:** 1:10000

Print Date: 29 April 2024