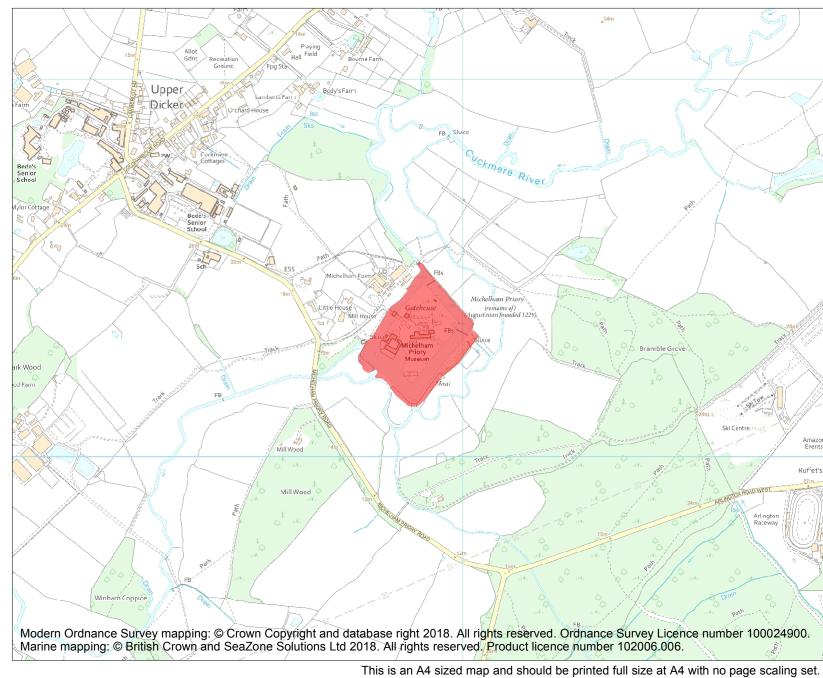

Each official record of a scheduled monument contains a map. New entries on the schedule from 1988 onwards include a digitally created map which forms part of the official record. For entries created in the years up to and including 1987 a hand-drawn map forms part of the official record. The map here has been translated from the official map and that process may have introduced inaccuracies. Copies of maps that form part of the official record can be obtained from Historic England.

This map was delivered electronically and when printed may not be to scale and may be subject to distortions. All maps and grid references are for identification purposes only and must be read in conjunction with other information in the record.

|   | List Entry NGR: | TQ 55881 09311 |
|---|-----------------|----------------|
|   | Map Scale:      | 1:10000        |
| 4 | Print Date:     | 20 April 2024  |

Name: Michelham Priory