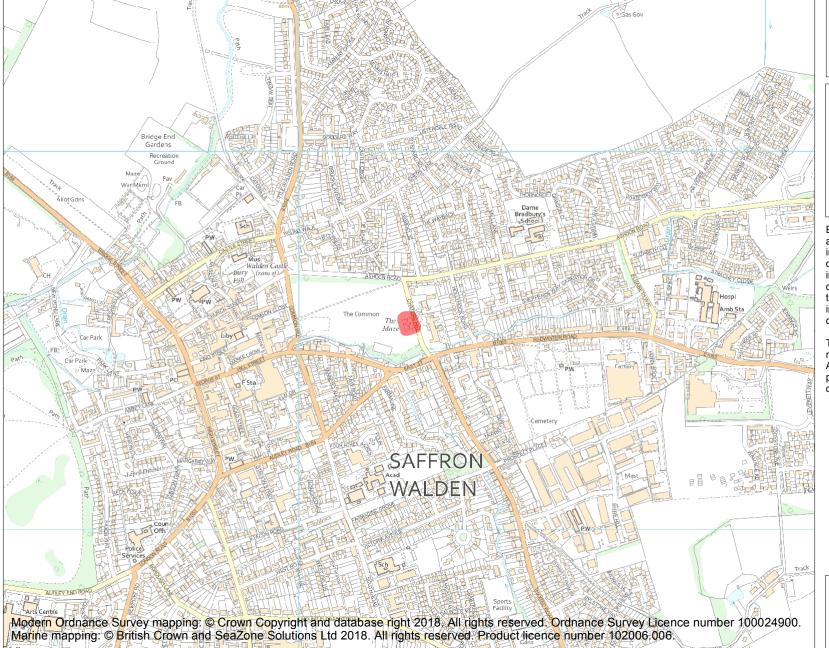

This is an A4 sized map and should be printed full size at A4 with no page scaling set.

Name: The Maze

**Heritage Category:** 

Scheduling

1002194

**List Entry No:** 

County: Essex

District: Uttlesford

Parish: Saffron Walden

Each official record of a scheduled monument contains a map. New entries on the schedule from 1988 onwards include a digitally created map which forms part of the official record. For entries created in the years up to and including 1987 a hand-drawn map forms part of the official record. The map here has been translated from the official map and that process may have introduced inaccuracies. Copies of maps that form part of the official record can be obtained from Historic England.

This map was delivered electronically and when printed may not be to scale and may be subject to distortions. All maps and grid references are for identification purposes only and must be read in conjunction with other information in the record.

**List Entry NGR:** TL 54291 38547

1:10000 Map Scale:

15 May 2024 **Print Date:** 