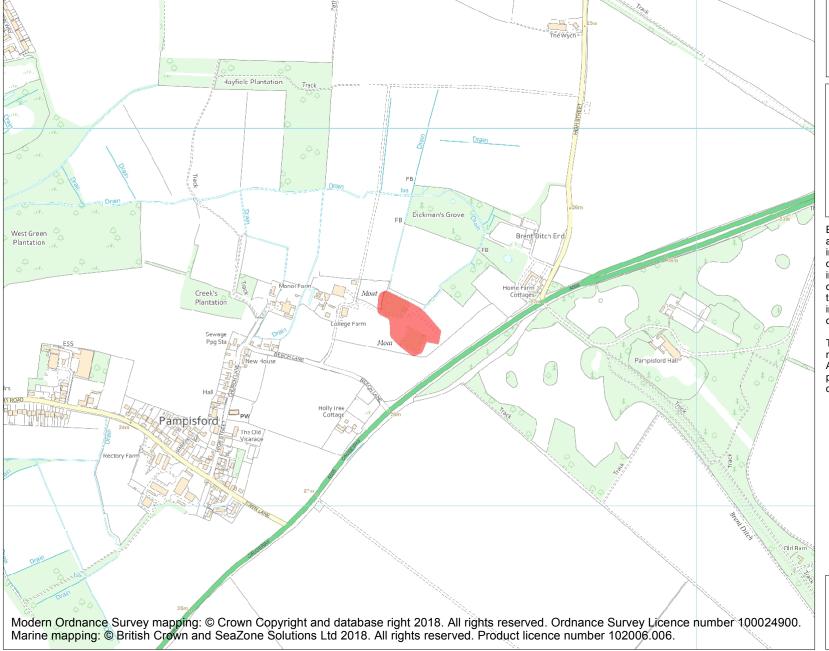

This is an A4 sized map and should be printed full size at A4 with no page scaling set.

Name: Two moated sites 150m east of College Farm

Heritage Category:

Scheduling

1017884

**List Entry No:** 

County: Cambridgeshire

District: South Cambridgeshire

Parish: Pampisford

Each official record of a scheduled monument contains a map. New entries on the schedule from 1988 onwards include a digitally created map which forms part of the official record. For entries created in the years up to and including 1987 a hand-drawn map forms part of the official record. The map here has been translated from the official map and that process may have introduced inaccuracies. Copies of maps that form part of the official record can be obtained from Historic England.

This map was delivered electronically and when printed may not be to scale and may be subject to distortions. All maps and grid references are for identification purposes only and must be read in conjunction with other information in the record.

**List Entry NGR:** TL 50240 48473

1:10000

Map Scale:

Print Date: 2 May 2024