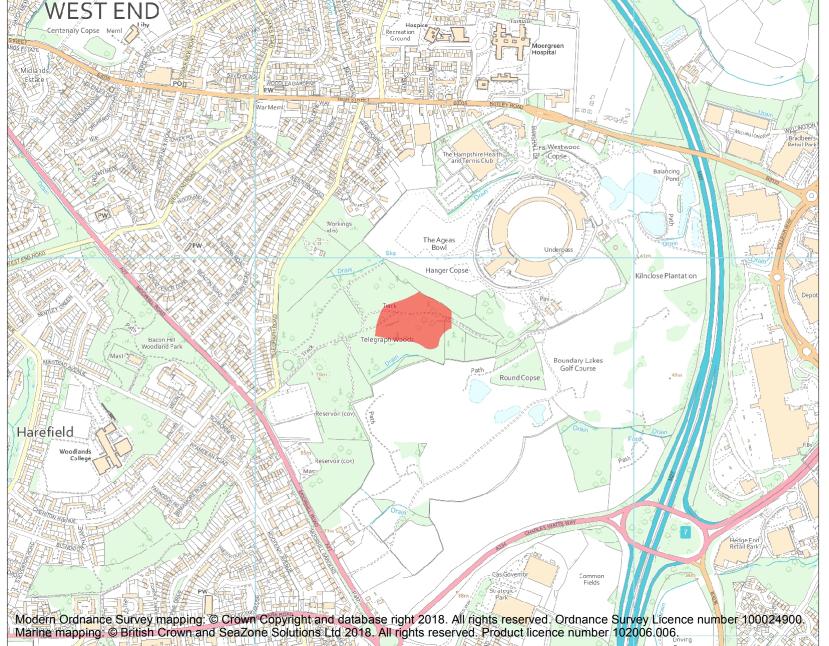

This is an A4 sized map and should be printed full size at A4 with no page scaling set.

Name: Hickley Wood hillfort

Heritage Category:

Scheduling

**List Entry No:** 

1017888

County: Hampshire

District: Eastleigh

Parish: West End

Each official record of a scheduled monument contains a map. New entries on the schedule from 1988 onwards include a digitally created map which forms part of the official record. For entries created in the years up to and including 1987 a hand-drawn map forms part of the official record. The map here has been translated from the official map and that process may have introduced inaccuracies. Copies of maps that form part of the official record can be obtained from Historic England.

This map was delivered electronically and when printed may not be to scale and may be subject to distortions. All maps and grid references are for identification purposes only and must be read in conjunction with other information in the record.

**List Entry NGR:** SU 47416 13841

**Map Scale:** 1:10000

Print Date: 24 April 2024