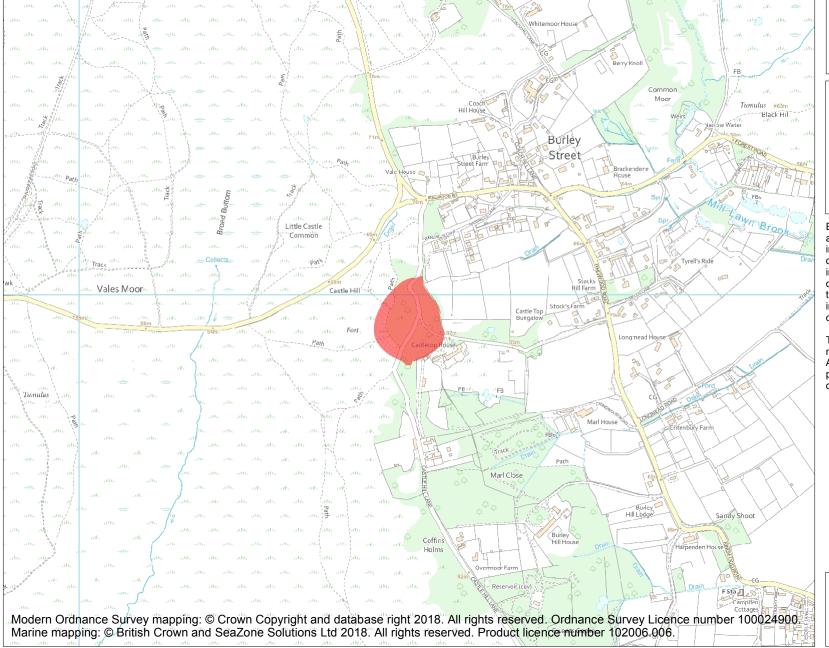

This is an A4 sized map and should be printed full size at A4 with no page scaling set.

Name: Hillfort at Castle Hill

**Heritage Category:** 

Scheduling

1017889

List Entry No:

County: Hampshire

District: New Forest

**List Entry NGR:** SU 19873 03930

**Map Scale:** 1:10000

Print Date: 20 April 2024