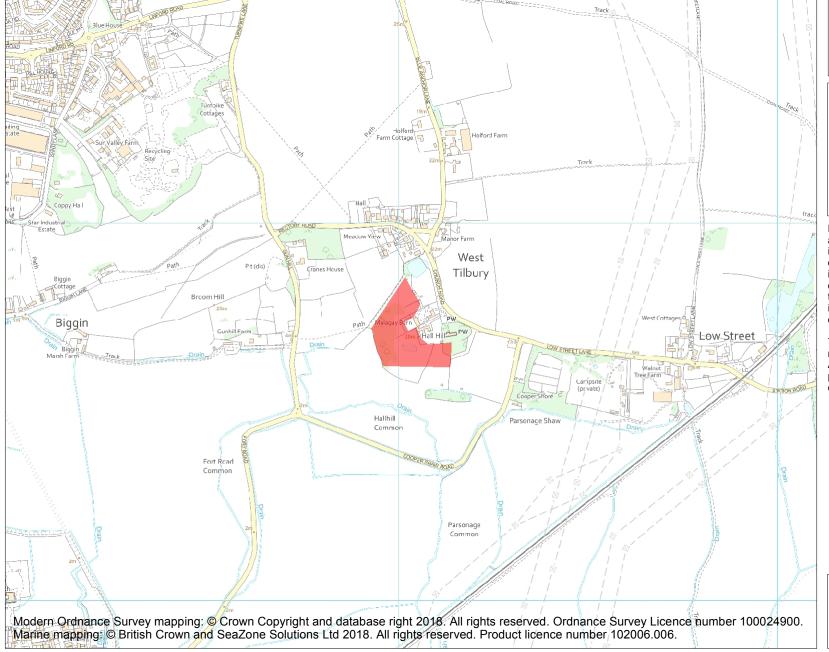

This is an A4 sized map and should be printed full size at A4 with no page scaling set.

**Heritage Category:** 

Scheduling

**List Entry No:** 

1002199

County:

District: Thurrock

Parish: Non Civil Parish

Each official record of a scheduled monument contains a map. New entries on the schedule from 1988 onwards include a digitally created map which forms part of the official record. For entries created in the years up to and including 1987 a hand-drawn map forms part of the official record. The map here has been translated from the official map and that process may have introduced inaccuracies. Copies of maps that form part of the official record can be obtained from Historic England.

This map was delivered electronically and when printed may not be to scale and may be subject to distortions. All maps and grid references are for identification purposes only and must be read in conjunction with other information in the record.

**List Entry NGR:** TQ 66032 77669

Map Scale: 1:10000

27 April 2024 **Print Date:** 

Name: Earthworks near church, West Tilbury