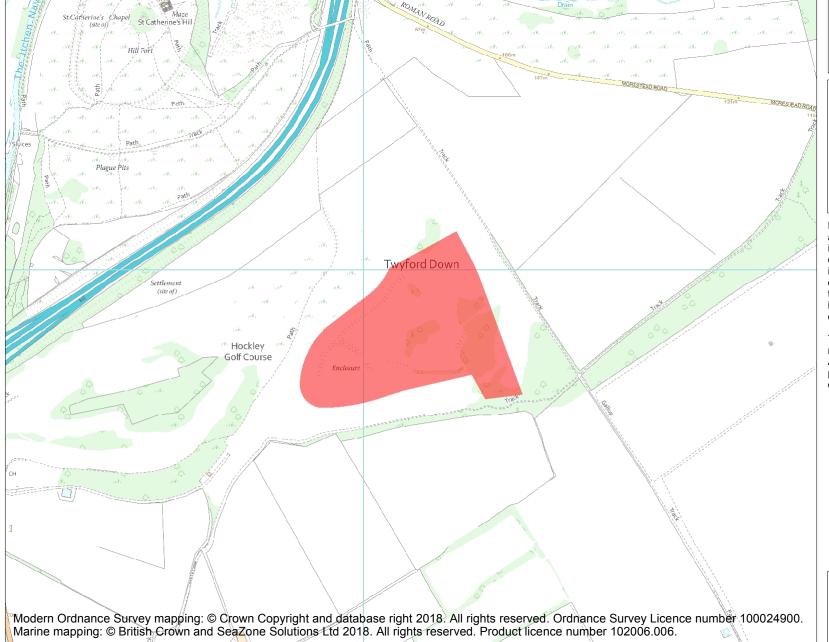

This is an A4 sized map and should be printed full size at A4 with no page scaling set.

Name: Romano-British enclosure and later hollow ways on Twyford Down

## Heritage Category:

Scheduling

List Entry No :

1017902

County: Hampshire

District: Winchester

Parish: Twyford

Each official record of a scheduled monument contains a map. New entries on the schedule from 1988 onwards include a digitally created map which forms part of the official record. For entries created in the years up to and including 1987 a hand-drawn map forms part of the official record. The map here has been translated from the official map and that process may have introduced inaccuracies. Copies of maps that form part of the official record can be obtained from Historic England.

This map was delivered electronically and when printed may not be to scale and may be subject to distortions. All maps and grid references are for identification purposes only and must be read in conjunction with other information in the record.

**List Entry NGR:** SU 49126 26861

**Map Scale:** 1:10000

Print Date: 27 April 2024

HistoricEngland.org.uk