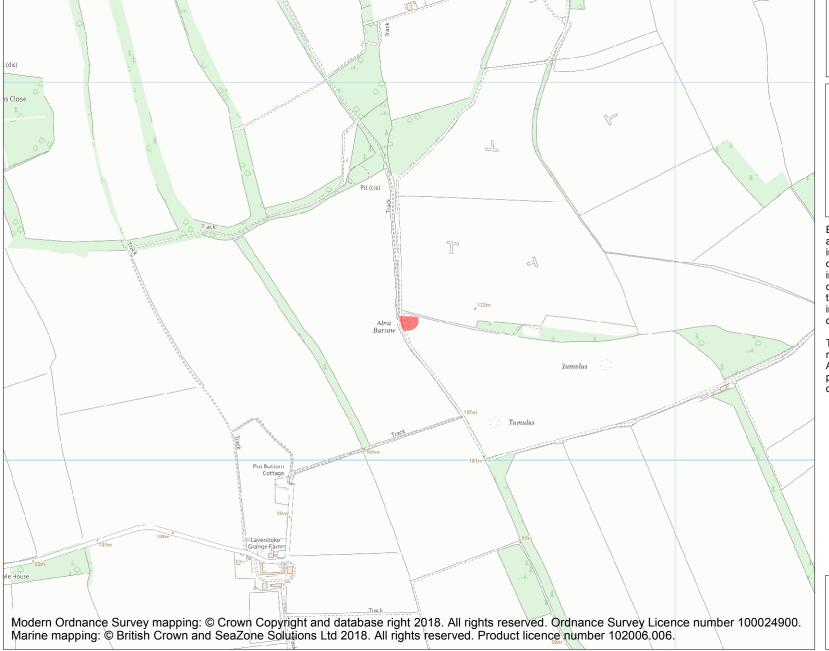

This is an A4 sized map and should be printed full size at A4 with no page scaling set.

**Heritage Category:** 

Scheduling

1017904 **List Entry No:** 

County: Hampshire

District: Basingstoke and Deane

Parish: Overton

Each official record of a scheduled monument contains a map. New entries on the schedule from 1988 onwards include a digitally created map which forms part of the official record. For entries created in the years up to and including 1987 a hand-drawn map forms part of the official record. The map here has been translated from the official map and that process may have introduced inaccuracies. Copies of maps that form part of the official record can be obtained from Historic England.

This map was delivered electronically and when printed may not be to scale and may be subject to distortions. All maps and grid references are for identification purposes only and must be read in conjunction with other information in the record.

**List Entry NGR:** SU 50296 47363

Map Scale: 1:10000

27 April 2024 **Print Date:** 

Name: Abra Barrow