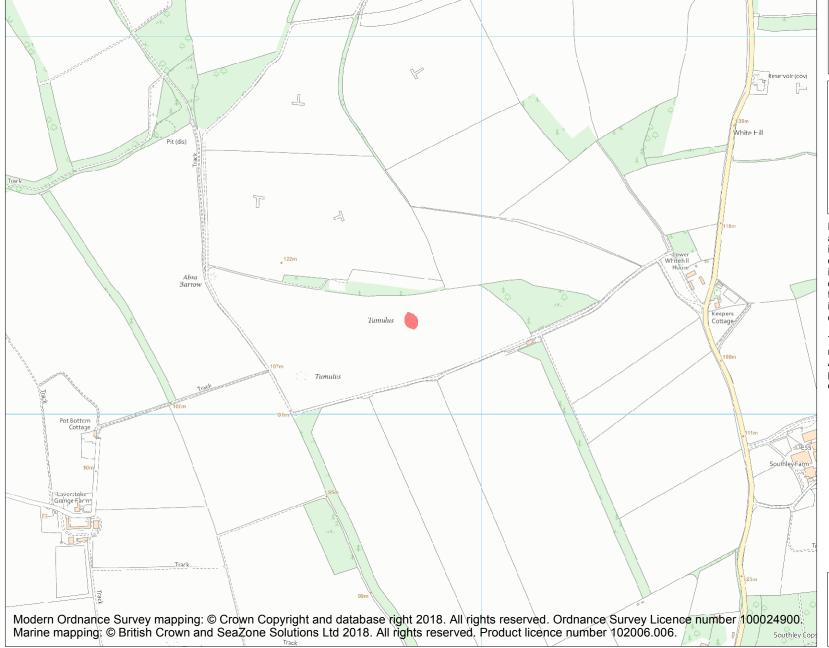

This is an A4 sized map and should be printed full size at A4 with no page scaling set.

Name: Bowl barrow 530m east of Abra Barrow

**Heritage Category:** 

Scheduling

1017905

List Entry No :

County: Hampshire

**List Entry NGR:** SU 50814 47248

**Map Scale:** 1:10000

Print Date: 14 May 2024