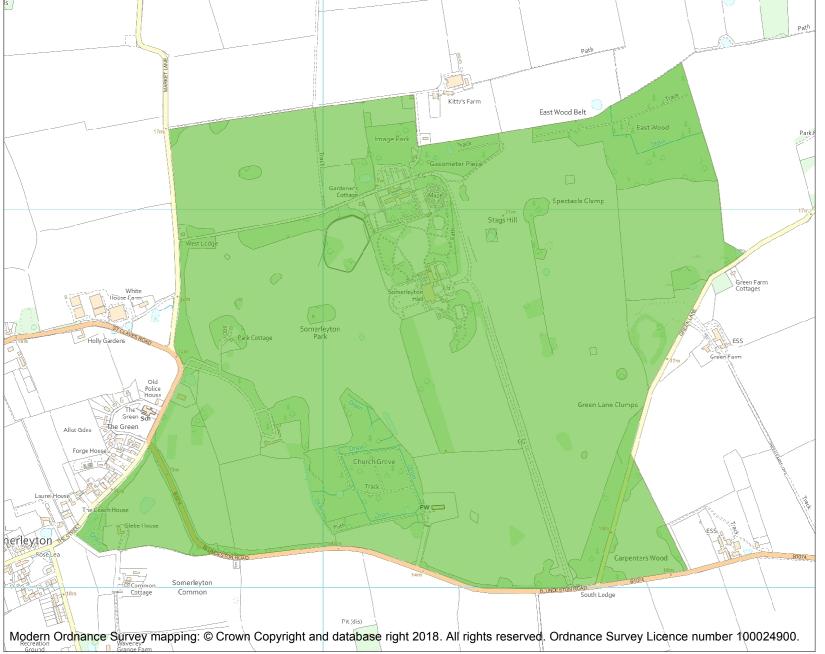

This is an A4 sized map and should be printed full size at A4 with no page scaling set.

Name: SOMERLEYTON PARK

Heritage Category:

Park and Garden

List Entry No :

1000188

||\*

County: Suffolk

Grade:

District: East Suffolk

Parish: Somerleyton, Ashby and

Herringfleet

Each official record of a registered garden or other land contains a map. The map here has been translated from the official map and that process may have introduced inaccuracies. Copies of maps that form part of the official record can be obtained from Historic England.

This map was delivered electronically and when printed may not be to scale and may be subject to distortions. The map and grid references are for identification purposes only and must be read in conjunction with other information in the record.

**List Entry NGR:** TM 49230 97685

**Map Scale:** 1:10000

Print Date: 28 April 2024

HistoricEngland.org.uk