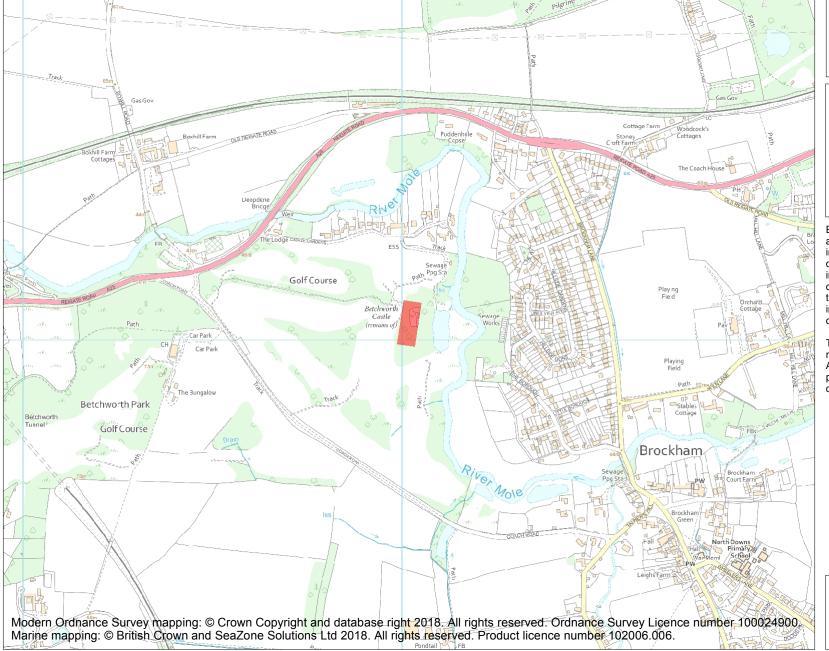

This is an A4 sized map and should be printed full size at A4 with no page scaling set.

Name: Betchworth Castle

Heritage Category:

Scheduling

List Entry No:

1017996

County: Surrey

District: Mole Valley

**List Entry NGR**: TQ 19019 50045

**Map Scale:** 1:10000

Print Date: 29 April 2024