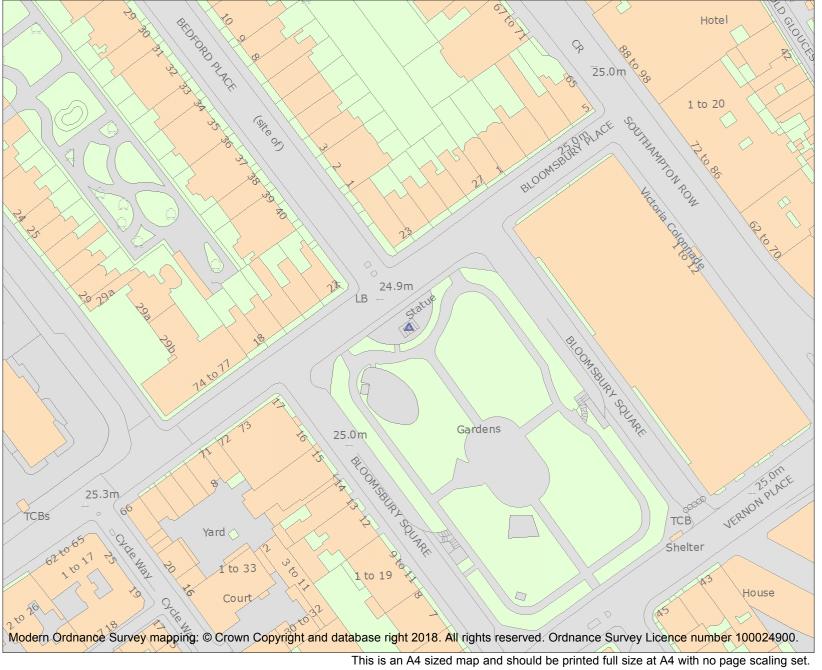

Name: STATUE OF CHARLES JAMES FOX AT NORTH END OF GARDEN

| Heritage Category:  |                                                  |  |
|---------------------|--------------------------------------------------|--|
|                     | Listing                                          |  |
| ry No :             | 1244458                                          |  |
|                     | 11*                                              |  |
| Greater London Auth | nority                                           |  |
| Camden              |                                                  |  |
| Non Civil Parish    |                                                  |  |
|                     |                                                  |  |
|                     | r <b>y No :</b><br>Greater London Auth<br>Camden |  |

For all entries pre-dating 4 April 2011 maps and national grid references do not form part of the official record of a listed building. In such cases the map here and the national grid reference are generated from the list entry in the official record and added later to aid identification of the principal listed building or buildings.

For all list entries made on or after 4 April 2011 the map here and the national grid reference do form part of the official record. In such cases the map and the national grid reference are to aid identification of the principal listed building or buildings only and must be read in conjunction with other information in the record.

Any object or structure fixed to the principal building or buildings and any object or structure within the curtilage of the building, which, although not fixed to the building, forms part of the land and has done so since before 1st July, 1948 is by law to be treated as part of the listed building.

This map was delivered electronically and when printed may not be to scale and may be subject to distortions.

| List Entry NGR: | TQ 30310 81710 |
|-----------------|----------------|
| Map Scale:      | 1:1250         |
| Print Date:     | 27 April 2024  |