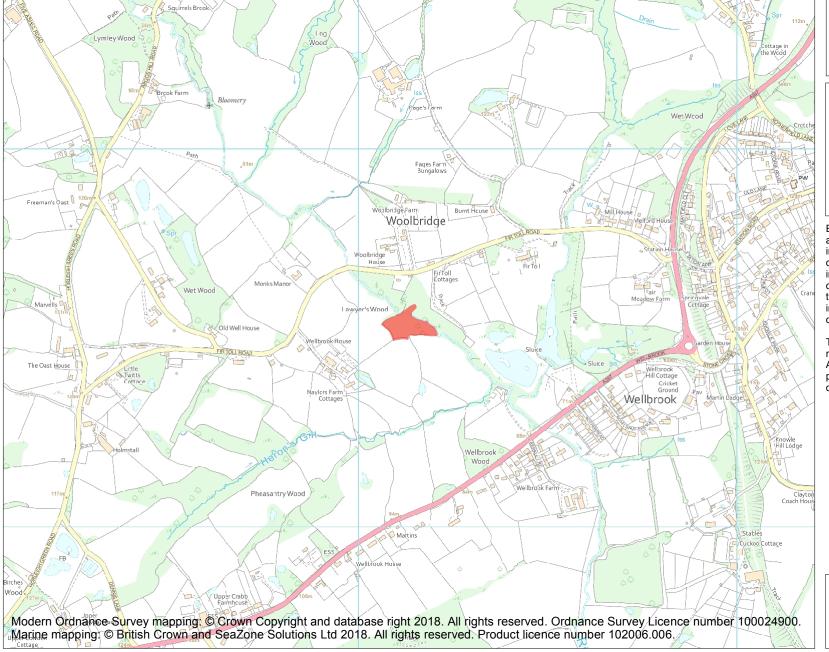

This is an A4 sized map and should be printed full size at A4 with no page scaling set.

Name: Woolbridge furnace

**Heritage Category:** 

Scheduling

**List Entry No:** 1002209

County: East Sussex

District: Wealden

Parish: Mayfield and Five Ashes

Each official record of a scheduled monument contains a map. New entries on the schedule from 1988 onwards include a digitally created map which forms part of the official record. For entries created in the years up to and including 1987 a hand-drawn map forms part of the official record. The map here has been translated from the official map and that process may have introduced inaccuracies. Copies of maps that form part of the official record can be obtained from Historic England.

This map was delivered electronically and when printed may not be to scale and may be subject to distortions. All maps and grid references are for identification purposes only and must be read in conjunction with other information in the record.

**List Entry NGR:** TQ 57133 26545

Map Scale: 1:10000

8 May 2024 **Print Date:** 