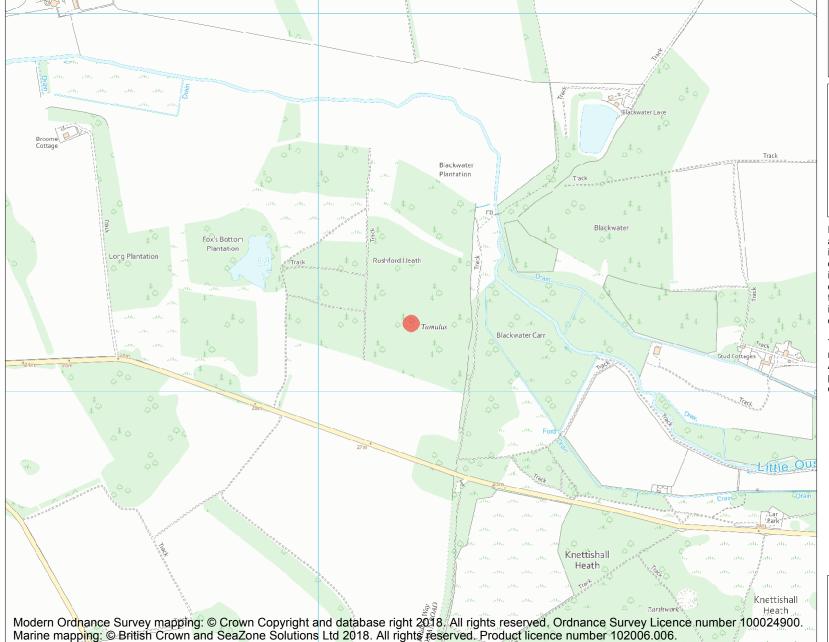

This is an A4 sized map and should be printed full size at A4 with no page scaling set.

Name: Bowl barrow on Rushford Heath 180m west of Peddar's Way

Heritage Category:

Scheduling

1018098

List Entry No:

County: Suffolk

District: West Suffolk

Parish: Euston

Each official record of a scheduled monument contains a map. New entries on the schedule from 1988 onwards include a digitally created map which forms part of the official record. For entries created in the years up to and including 1987 a hand-drawn map forms part of the official record. The map here has been translated from the official map and that process may have introduced inaccuracies. Copies of maps that form part of the official record can be obtained from Historic England.

This map was delivered electronically and when printed may not be to scale and may be subject to distortions. All maps and grid references are for identification purposes only and must be read in conjunction with other information in the record.

**List Entry NGR:** TL 94245 81180

**Map Scale:** 1:10000

Print Date: 19 April 2024