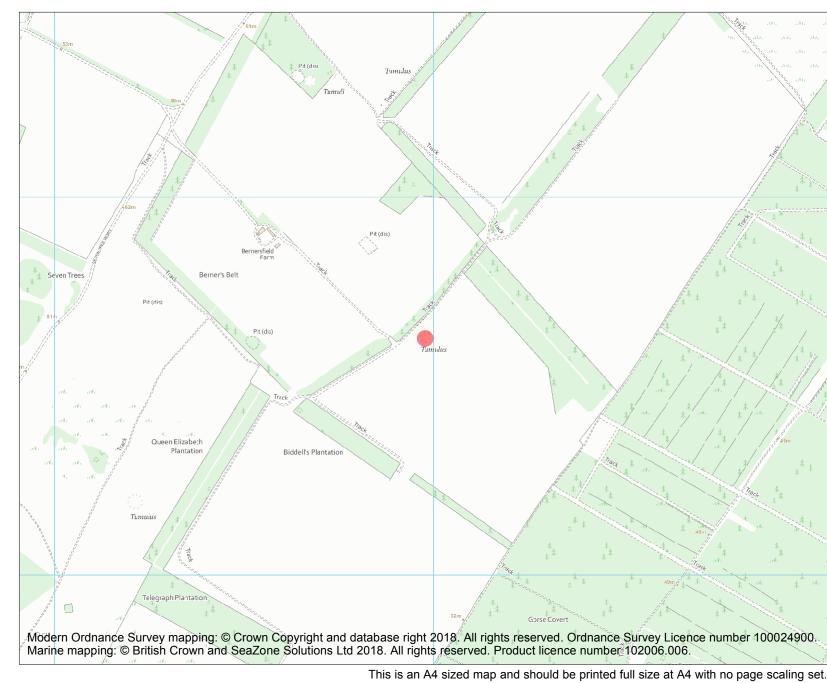

Each official record of a scheduled monument contains a map. New entries on the schedule from 1988 onwards include a digitally created map which forms part of the official record. For entries created in the years up to and including 1987 a hand-drawn map forms part of the official record. The map here has been translated from the official map and that process may have introduced inaccuracies. Copies of maps that form part of the official record can be obtained from Historic England.

This map was delivered electronically and when printed may not be to scale and may be subject to distortions. All maps and grid references are for identification purposes only and must be read in conjunction with other information in the record.

|     | List Entry NGR: | TL 78978 74627 |
|-----|-----------------|----------------|
| .,, | Map Scale:      | 1:10000        |
| 7   | Print Date:     | 24 April 2024  |

Historic England HistoricEngland.org.uk

Name: Bowl barrow 510m south east of Bernersfield Farm