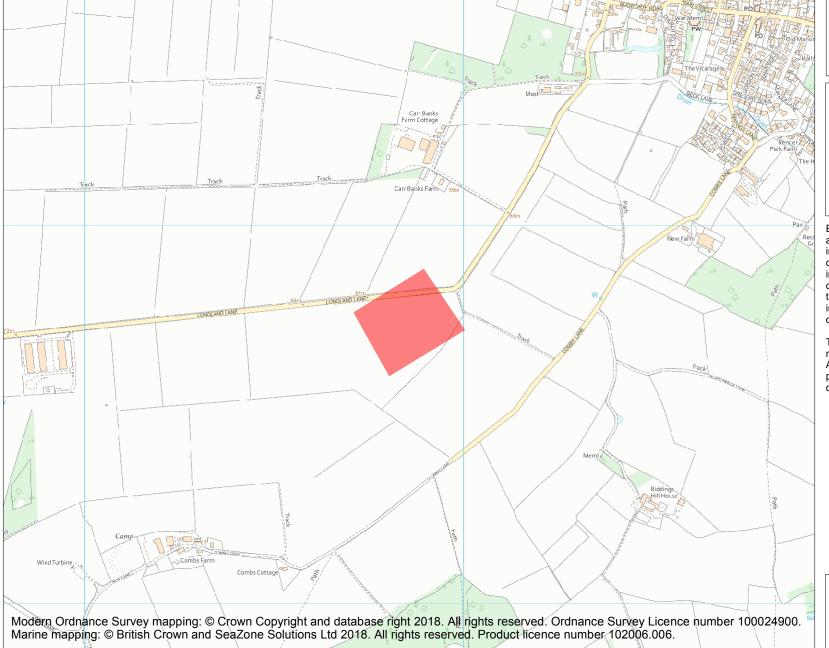

This is an A4 sized map and should be printed full size at A4 with no page scaling set.

Name: Roman camp 470m south of Carr Banks Farm

Heritage Category:

Scheduling

1018121

**List Entry No:** 

County: Nottinghamshire

District: Newark and Sherwood

Parish: Farnsfield

Each official record of a scheduled monument contains a map. New entries on the schedule from 1988 onwards include a digitally created map which forms part of the official record. For entries created in the years up to and including 1987 a hand-drawn map forms part of the official record. The map here has been translated from the official map and that process may have introduced inaccuracies. Copies of maps that form part of the official record can be obtained from Historic England.

This map was delivered electronically and when printed may not be to scale and may be subject to distortions. All maps and grid references are for identification purposes only and must be read in conjunction with other information in the record.

**List Entry NGR:** SK 63857 55748

**Map Scale:** 1:10000

Print Date: 29 April 2024