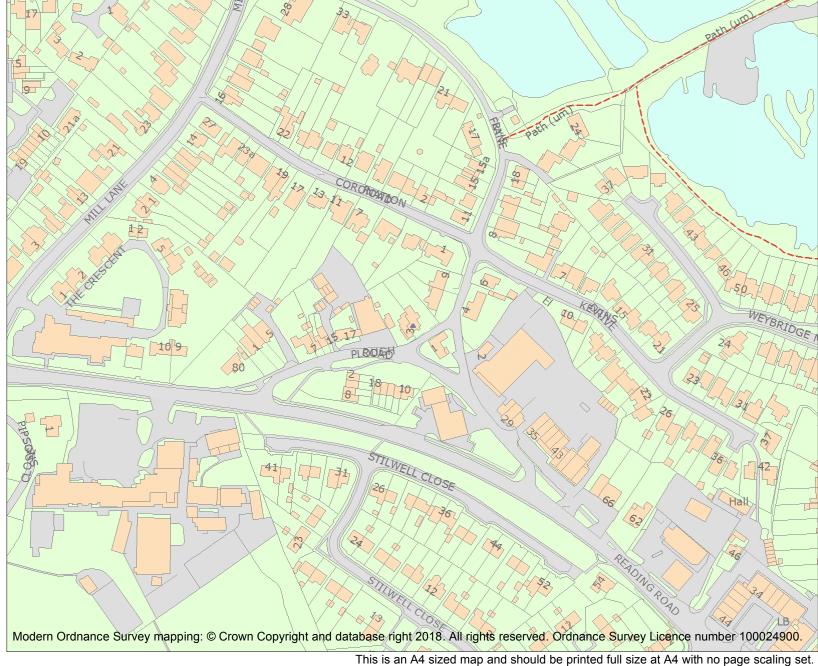

For all entries pre-dating 4 April 2011 maps and national grid references do not form part of the official record of a listed building. In such cases the map here and the national grid reference are generated from the list entry in the official record and added later to aid identification of the principal listed building or buildings.

For all list entries made on or after 4 April 2011 the map here and the national grid reference do form part of the official record. In such cases the map and the national grid reference are to aid identification of the principal listed building or buildings only and must be read in conjunction with other information in the record.

Any object or structure fixed to the principal building or buildings and any object or structure within the curtilage of the building, which, although not fixed to the building, forms part of the land and has done so since before 1st July, 1948 is by law to be treated as part of the listed building.

This map was delivered electronically and when printed may not be to scale and may be subject to distortions.

| 7 | List Entry NGR: | SU 82128 61054 |
|---|-----------------|----------------|
|   | Map Scale:      | 1:2500         |
| > | Print Date:     | 4 May 2024     |