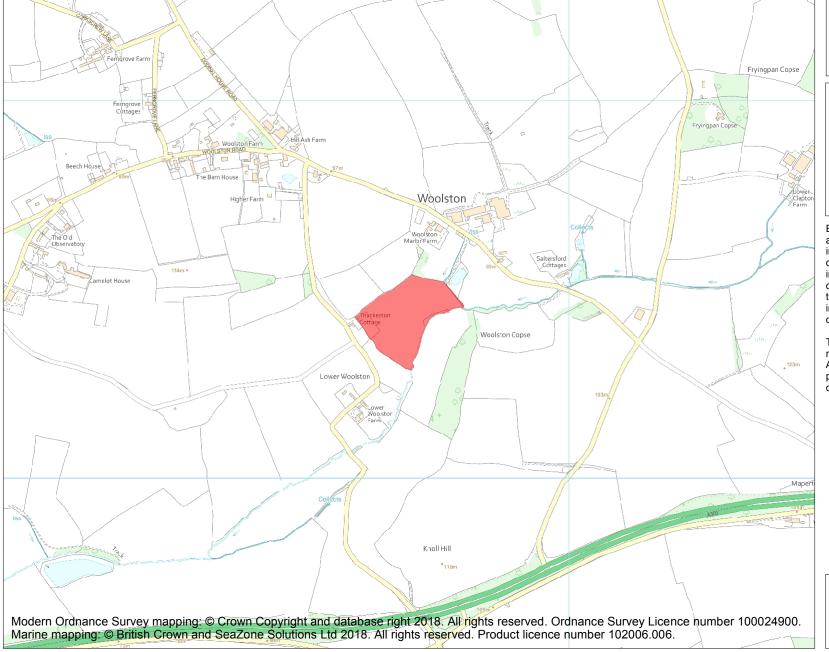

This is an A4 sized map and should be printed full size at A4 with no page scaling set.

Name: Lower Woolston medieval settlement

Heritage Category:

Scheduling

**List Entry No:** 

1018150

County: Somerset

District: South Somerset

Parish: Yarlington, North Cadbury

Each official record of a scheduled monument contains a map. New entries on the schedule from 1988 onwards include a digitally created map which forms part of the official record. For entries created in the years up to and including 1987 a hand-drawn map forms part of the official record. The map here has been translated from the official map and that process may have introduced inaccuracies. Copies of maps that form part of the official record can be obtained from Historic England.

This map was delivered electronically and when printed may not be to scale and may be subject to distortions. All maps and grid references are for identification purposes only and must be read in conjunction with other information in the record.

**List Entry NGR:** ST 65578 27411

**Map Scale:** 1:10000

Print Date: 6 May 2024

HistoricEngland.org.uk